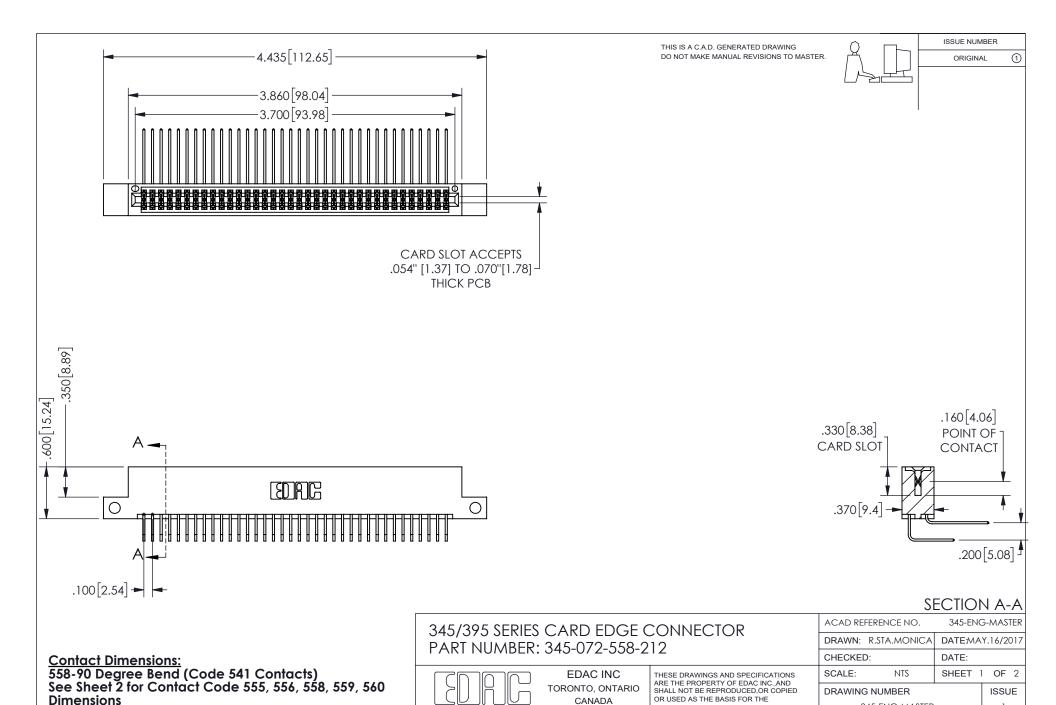

YOUR CONNECTION TO QUALITY & SERVICE

345-ENG-MASTER

MANUFACTURE OR SALE OF APPARATUS

WITHOUT WRITTEN PERMISSION.



ISSUE NUMBER ORIGINAL

1









**Contact Code 558** 

Contact Code 559

**Contact Code 560** 

INSULATOR MATERIAL: THERMOPLASTIC POLYESTER, UL 94V-0 DAP MATERIAL AVAILABLE UPON REQUEST

CONTACT MATERIAL; COPPER ALLOY

CONTACT PLATING: GOLD ON THE MATING AREA, TIN PLATING ON THE CONTACT TAILS, NICKEL UNDERPLATE

## 345/395 SERIES CARD EDGE CONNECTOR CONTACT CODE 555,556,558,559,560 DIMENSIONS

YOUR CONNECTION TO QUALITY & SERVICE

**EDAC INC** TORONTO, ONTARIO CANADA

THESE DRAWINGS AND SPECIFICATIONS ARE THE PROPERTY OF EDAC INC.,AND SHALL NOT BE REPRODUCED, OR COPIED OR USED AS THE BASIS FOR THE MANUFACTURE OR SALE OF APPARATUS WITHOUT WRITTEN PERMISSION.

| ACAD REF