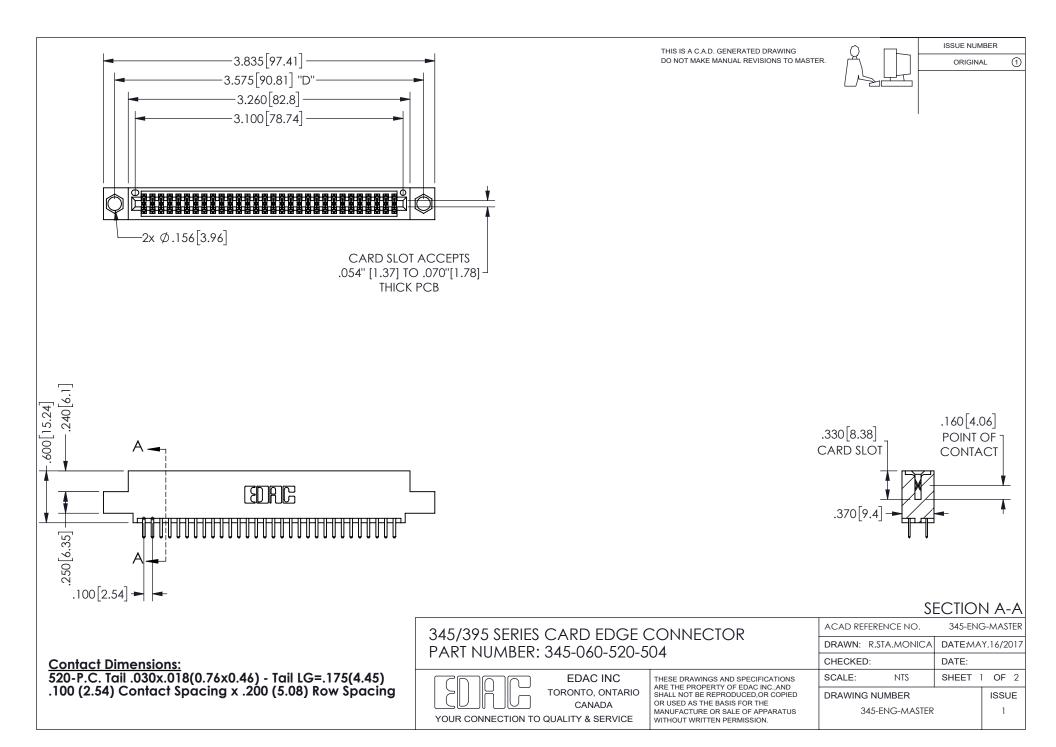

ISSUE NUMBER ORIGINAL

1









**Contact Code 558** 

Contact Code 559

Contact Code 560

INSULATOR MATERIAL: THERMOPLASTIC POLYESTER, UL 94V-0 DAP MATERIAL AVAILABLE UPON REQUEST

CONTACT MATERIAL; COPPER ALLOY

CONTACT PLATING: GOLD ON THE MATING AREA, TIN PLATING ON THE CONTACT TAILS, NICKEL UNDERPLATE

## 345/395 SERIES CARD EDGE CONNECTOR CONTACT CODE 555,556,558,559,560 DIMENSIONS

YOUR CONNECTION TO QUALITY & SERVICE

**EDAC INC** TORONTO, ONTARIO CANADA

THESE DRAWINGS AND SPECIFICATIONS ARE THE PROPERTY OF EDAC INC.,AND SHALL NOT BE REPRODUCED, OR COPIED OR USED AS THE BASIS FOR THE MANUFACTURE OR SALE OF APPARATUS WITHOUT WRITTEN PERMISSION.

| ACAD REFERENCE NO.  | 345-ENG-MASTER   |
|---------------------|------------------|
| DRAWN: R.STA.MONICA | DATE:MAY.16/2017 |
| C