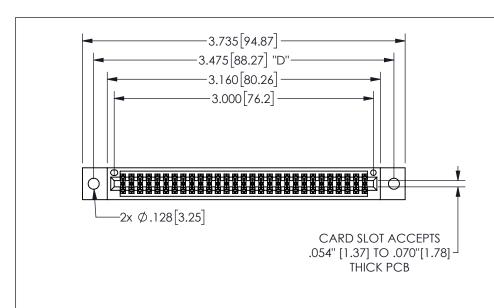

345/395 SERIES CARD EDGE CONNECTOR PART NUMBER: 345-058-523-202

YOUR CONNECTION TO QUALITY & SERVICE

**EDAC INC** TORONTO, ONTARIO CANADA

THESE DRAWINGS AND SPECIFICATIONS ARE THE PROPERTY OF EDAC INC.,AND SHALL NOT BE REPRODUCED,OR COPIED OR USED AS THE BASIS FOR THE MANUFACTURE OR SALE OF APPARATUS WITHOUT WRITTEN PERMISSION.

| ACAD REF | ERENCE NO.    | 345-ENG-MASTER |           |
|----------|---------------|----------------|-----------|
| DRAWN:   | R.STA.MONICA  | DATEMA         | Y.16/2017 |
| CHECKED: |               | DATE:          |           |
| SCALE:   | NTS           | SHEET          | OF 2      |
| DRAWING  | NUMBER        |                | ISSUE     |
| 3        | 45-ENG-MASTER |                | 1         |
| I        |               |                | 1         |