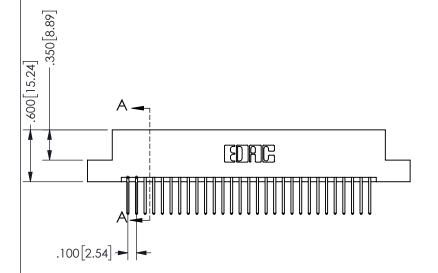

SECTION A-A

ISSUE NUMBER ORIGINAL

1

**Contact Code 558** 

Contact Code 559

**Contact Code 560** 

INSULATOR MATERIAL: THERMOPLASTIC POLYESTER, UL 94V-0 DAP MATERIAL AVAILABLE UPON REQUEST

CONTACT MATERIAL; COPPER ALLOY

CONTACT PLATING: GOLD ON THE MATING AREA, TIN PLATING ON THE CONTACT TAILS, NICKEL UNDERPLATE

## 345/395 SERIES CARD EDGE CONNECTOR CONTACT CODE 555,556,558,559,560 DIMENSIONS

YOUR CONNECTION TO QUALITY & SERVICE

**EDAC INC** TORONTO, ONTARIO CANADA

THESE DRAWINGS AND SPECIFICATIONS ARE THE PROPERTY OF EDAC INC.,AND SHALL NOT BE REPRODUCED, OR COPIED OR USED AS THE BASIS FOR THE MANUFACTURE OR SALE OF APPARATUS WITHOUT WRITTEN PERMISSION.

|  | ACAD REFERENCE NO.  | 345-ENG-MASTER   |
|--|---------------------|------------------|
|  | DRAWN: R.STA.MONICA | DATE:MAY.16/2017 |
|  | CHECKED:            | DATE:            |
|  | SCALE: 1:1          | SHEET 2 OF 2     |
|  | DRAWING NUMBER      | ISSUE            |
|  | 345-ENG-MASTER      | 1                |