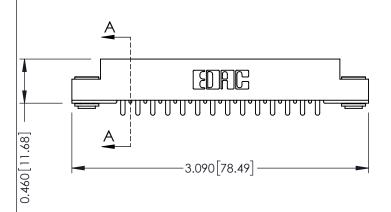

**Mounting Option** 

03-.116 (2.95) I.D. Floating Eyelets

**Contact Detail** 521-P.C. Tail .037x.013(0.94x0.33) - Tail LG.=.125(3.18) .156 [3.96] Contact Spacing x .140 [3.56] Row Spacing

**See Accompanying Page for: Mounting Options** 