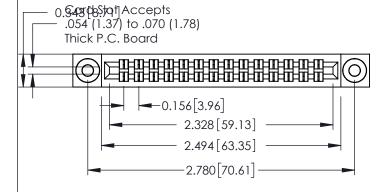

**Mounting Option** 

03-.116 (2.95) I.D. Floating Eyelets

**Contact Detail** 521-P.C. Tail .037x.013(0.94x0.33) - Tail LG.=.125(3.18) .156 [3.96] Contact Spacing x .140 [3.56] Row Spacing

**See Accompanying Page for: Mounting Options** 

0.090[2.29] Point of Contact

0.295[7.49] Card Slot

ACAD REFERENCE NO