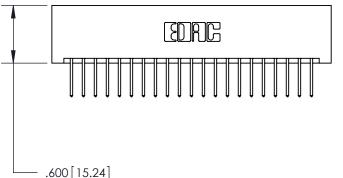

846-ENG-MASTER

Card Slot Accepts .054 [1.37] to .070 [1.78] Thick P.C. Board

.330[8.38] Card Slot -

.160 [4.07] Point of Contact -

THIS IS A C.A.D. GENERATED DRAWING DO NOT MAKE MANUAL REVISIONS TO MASTER.

ISSUE NUMBER

.165[4.19]

.375 [9.54]

ORIGINAL

1

.060 [1.52] .125(3.18) to .210(5.33) **Outside Tails** .125(3.18) to .210(5.33) **Outside Tails** 

**Contact Code 560** 

INSULATOR MATERIAL: THERMOPLASTIC POLYESTER, UL 94V-0 CONTACT MATERIAL; COPPER, NICKEL, TIN ALLOY CA-725 CONTACT PLATING: GOLD ON THE MATING AREA, TIN-LEAD ON THE CONTACT TAILS, NICKEL UNDERPLATE

**Contact Code 558** 

## 846/896 SERIES HIGH TEMP CARD EDGE CONNECTOR CONTACT CODE 555,556,558,559,560 DIMENSIONS

.150 [3.81]

YOUR CONNECTION TO QUALITY & SERVICE

**Contact Code 559** 

**EDAC INC** TORONTO, ONTARIO CANADA

THESE DRAWINGS AND SPECIFICATIONS ARE THE PROPERTY OF EDAC INC.,AND SHALL NOT BE REPRODUCED, OR COPIED OR USED AS THE BASIS FOR THE MANUFACTURE OR SALE OF APPARATUS WITHOUT WRITTEN PERMISSION.

|  | ACAD REFERENCE NO. | 846-ENG-MASTER   |  |
|--|--------------------|------------------|--|
|  | DRAWN: J.LEE       | DATE: APR. 22/09 |  |
|  | CHECKED:           | DATE:            |  |
|  | SCALE: 1:1         | SHEET 2 OF 2     |  |
|  | DRAWING NUMBER     | ISSUE            |  |
|  | 846-ENG-MASTER     | 1                |  |