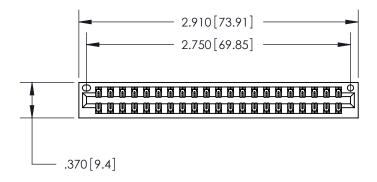

<u>Contact Dimensions:</u> 526-P.C. Tail .018 Sq. (0.46 Sq.) - Tail LG. =.350 (8.89) .125 (3.18) Contact Spacing x .250 (6.35) Row Spacing

THIS IS A C.A.D. GENERATED DRAWING DO NOT MAKE MANUAL REVISIONS TO MASTER.

ISSUE NUMBER

ORIGINAL

1

INSULATOR MATERIAL: THERMOPLASTIC POLYESTER, UL 94V-0 CONTACT MATERIAL; COPPER, NICKEL, TIN ALLOY CA-725 CONTACT PLATING: GOLD ON THE MATING AREA, TIN-LEAD ON THE CONTACT TAILS, NICKEL UNDERPLATE

846/896 SERIES HIGH TEMP CARD EDGE CONNECTOR PART NUMBER: 896-042-526-201

YOUR CONNECTION TO QUALITY & SERVICE

**EDAC INC** TORONTO, ONTARIO CANADA

THESE DRAWINGS AND SPECIFICATIONS ARE THE PROPERTY OF EDAC INC.,AND SHALL NOT BE REPRODUCED, OR COPIED OR USED AS THE BASIS FOR THE MANUFACTURE OR SALE OF APPARATUS WITHOUT WRITTEN PERMISSION.

|  | ACAD REFERENCE NO. |       | 846-ENG-MASTER   |       |
|--|--------------------|-------|------------------|-------|
|  | DRAWN:             | J.LEE | DATE: APR. 22/09 |       |
|  | CHECKED:           |       | DATE:            |       |
|  | SCALE:             | 1:1   | SHEET            | OF 2  |
|  | DRAWING NUMBER     |       |                  | ISSUE |