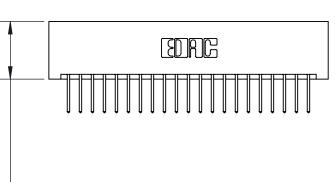

846-ENG-MASTER

Card Slot Accepts .054 [1.37] to .070 [1.78] Thick P.C. Board

.330[8.38] Card Slot -

.160 [4.07] Point of Contact -

THIS IS A C.A.D. GENERATED DRAWING DO NOT MAKE MANUAL REVISIONS TO MASTER.

ISSUE NUMBER

.165[4.19]

.375 [9.54]

ORIGINAL

1

.060 [1.52] .125(3.18) to .210(5.33) **Outside Tails** .125(3.18) to .210(5.33) **Outside Tails** 

**Contact Code 560** 

INSULATOR MATERIAL: THERMOPLASTIC POLYESTER, UL 94V-0 CONTACT MATERIAL; COPPER, NICKEL, TIN ALLOY CA-725 CONTACT PLATING: GOLD ON THE MATING AREA, TIN-LEAD ON THE CONTACT TAILS, NICKEL UNDERPLATE

**Contact Code 558** 

## 846/896 SERIES HIGH TEMP CARD EDGE CONNECTOR CONTACT CODE 555,556,558,559,560 DIMENSIONS

.150 [3.81]

YOUR CONNECTION TO QUALITY & SERVICE

**Contact Code 559** 

**EDAC INC** TORONTO, ONTARIO CANADA

THESE DRAWINGS AND SPECIFICATIONS ARE THE PROPERTY OF EDAC INC.,AND SHALL NOT BE REPRODUCED, OR COPIED OR USED AS THE BASIS FOR THE MANUFACTURE OR SALE OF APPARATUS WITHOUT WRITTEN PERMISSION.

|  | ACAD REFERENCE NO. | 846-ENG-MASTER   |  |
|--|--------------------|------------------|--|
|  | DRAWN: J.LEE       | DATE: APR. 22/09 |  |
|  | CHECKED:           | DATE:            |  |
|  | SCALE: 1:1         | SHEET 2 OF 2     |  |
|  | DRAWING NUMBER     | ISSUE            |  |
|  | 846-ENG-MASTER     | 1                |  |