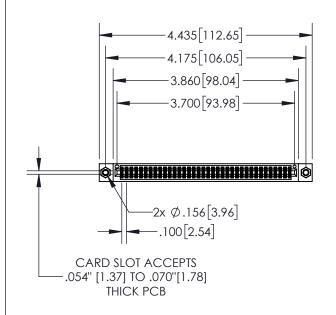

| 845/895 SE | RIES HIGH TEMP CARD EDGE CONNECTOR |
|------------|------------------------------------|
| PART NUMI  | BER: 895-072-542-207               |

| ACAD REFERENCE NO. 845-ENG-MASTER |                  |  |  |
|-----------------------------------|------------------|--|--|
| DRAWN: R.STA.MONICA               | DATE:MAY.16/2017 |  |  |
| CHECKED:                          | DATE:            |  |  |
| SCALE: 1:2                        | SHEET 1 OF 2     |  |  |
| DRAWING NUMBER                    | ISSUE            |  |  |