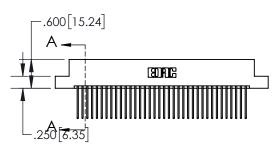

1

| .330[8.38]<br>CARD SLOT                      |  |  |  |
|----------------------------------------------|--|--|--|
| .370[9.40]                                   |  |  |  |
| SECTION A-A                                  |  |  |  |
|                                              |  |  |  |
| .160[4.06]<br>150 [3.81] POINT OF<br>CONTACT |  |  |  |
|                                              |  |  |  |