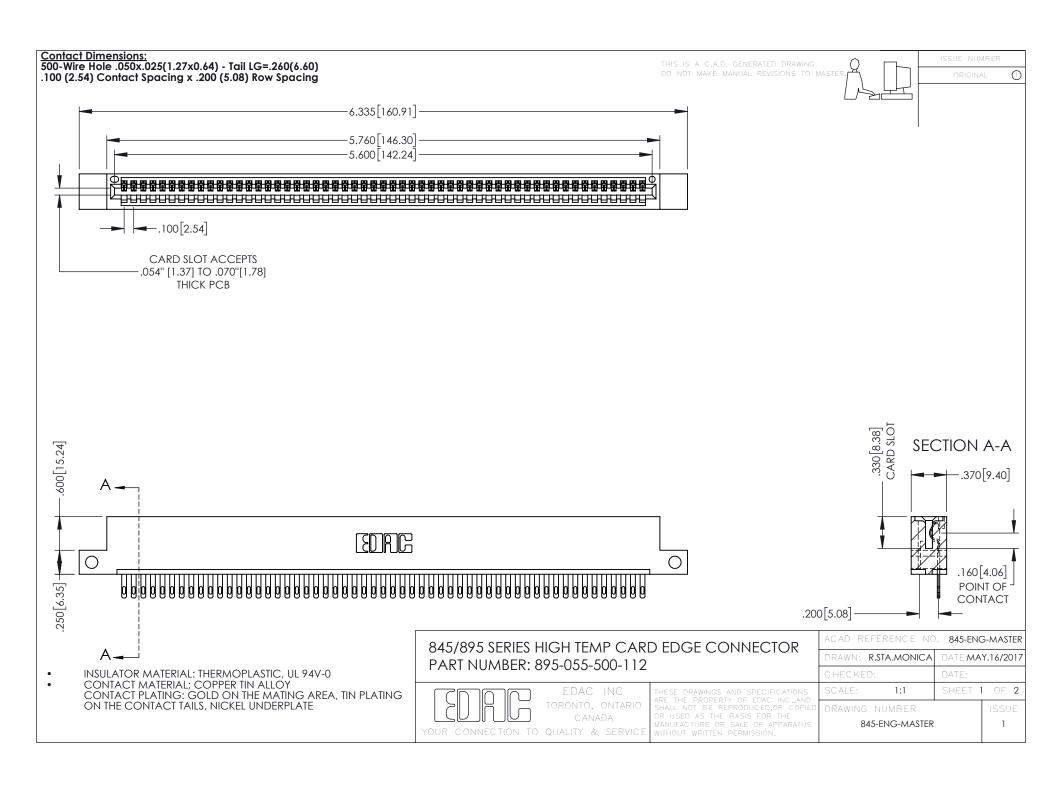

**Contact Code 558** Contact Code 559 Contact Code 560

- INSULATOR MATERIAL: THERMOPLASTIC POLYESTER, UL 94V-0 DAP MATERIAL AVAILABLE UPON REQUEST
- CONTACT MATERIAL; COPPER ALLOY

CONTACT PLATING: GOLD ON THE MATING AREA, TIN PLATING ON THE CONTACT TAILS, NICKEL UNDERPLATE

## 845/895 SERIES HIGH TEMP CARD EDGE CONNECTOR CONTACT CODE 555,556,558,559,560 DIMENSIONS

YOUR CONNECTION TO QUALITY & SERVICE

|   | ACAD REFERENCE NO. 845-ENG-MASTER |                  |
|---|-----------------------------------|------------------|
|   | DRAWN: R.STA.MONICA               | DATE:MAY.16/2017 |
|   | CHECKED:                          | DATE:            |
|   | SCALE: 1:1                        | SHEET 2 OF 2     |
| D | DRAWING NUMBER                    | ISSUE            |

845-ENG-MASTER