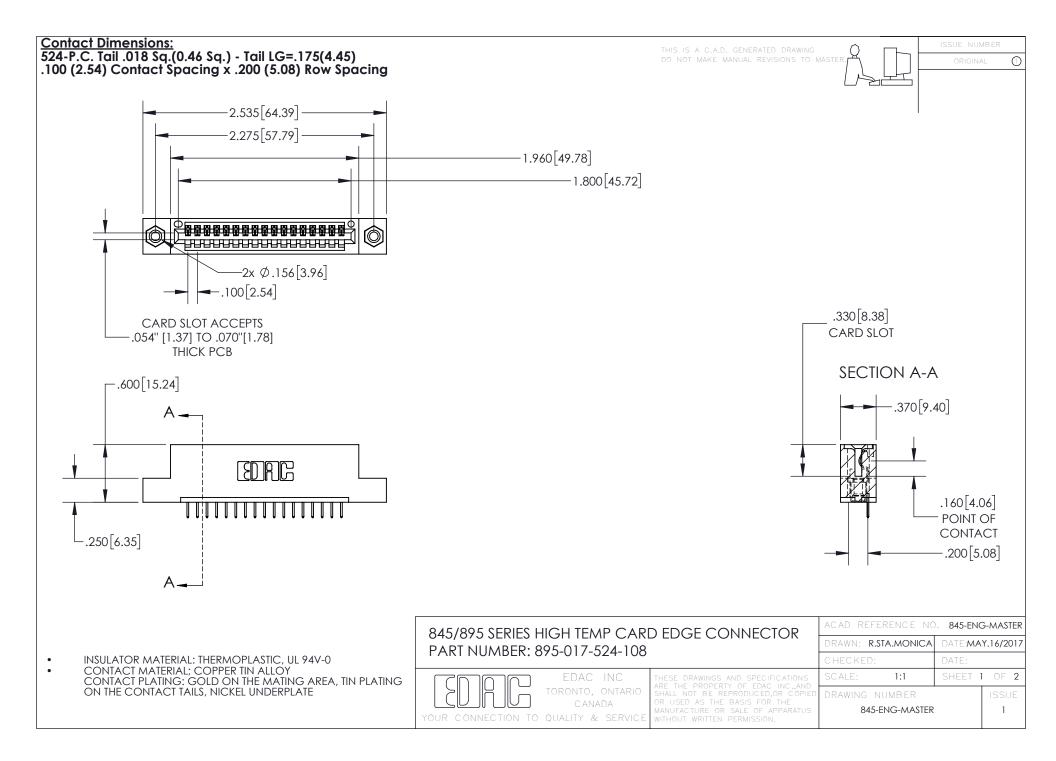

INSULATOR MATERIAL: THERMOPLASTIC POLYESTER, UL 94V-0 DAP MATERIAL AVAILABLE UPON REQUEST

**Contact Code 558** 

CONTACT MATERIAL; COPPER ALLOY CONTACT PLATING: GOLD ON THE MATING AREA, TIN PLATING ON THE CONTACT TAILS, NICKEL UNDERPLATE

## 845/895 SERIES HIGH TEMP CARD EDGE CONNECTOR CONTACT CODE 555,556,558,559,560 DIMENSIONS

YOUR CONNECTION TO QUALITY & SERVICE

Contact Code 559

|   | ACAD REFERENCE NO. 845-ENG-MASTER |                  |  |
|---|-----------------------------------|------------------|--|
|   | DRAWN: R.STA.MONICA               | DATE:MAY.16/2017 |  |
|   | CHECKED:                          | DATE:            |  |
|   | SCALE: 1:1                        | SHEET 2 OF 2     |  |
| D | DRAWING NUMBER                    | ISSUE            |  |

Contact Code 560

845-ENG-MASTER