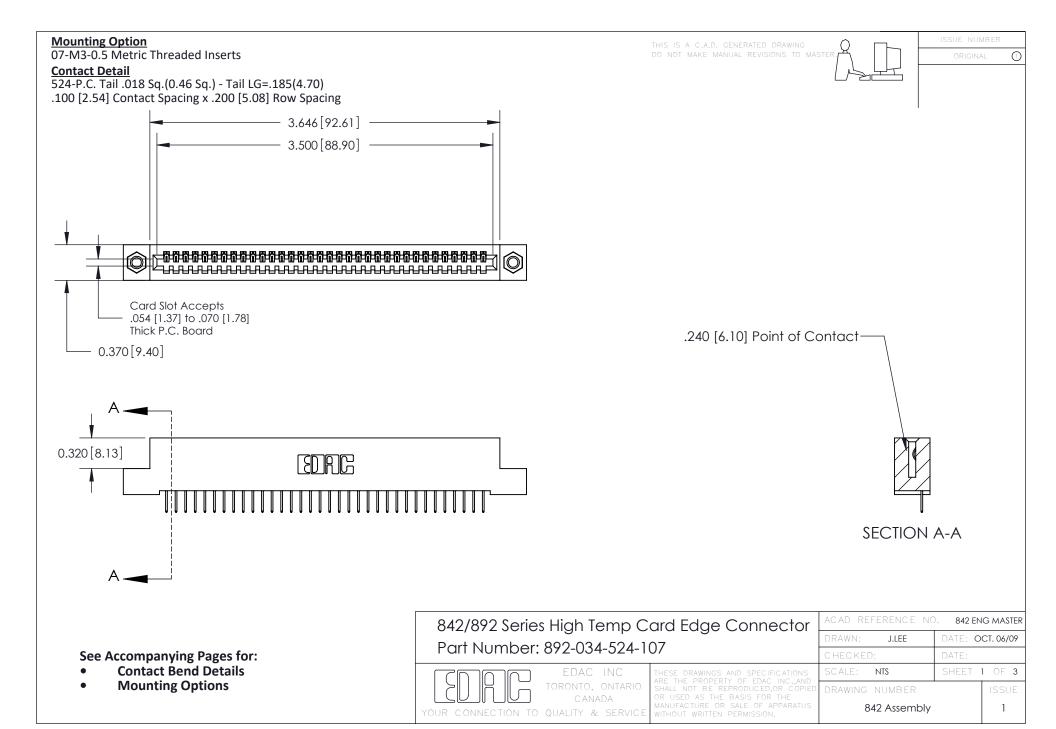

THIS IS A C.A.D. GENERATED DRAWING DO NOT MAKE MANUAL REVISIONS TO MASTER

ORIGINAL (1)



| 842/892 Series High Temp Card Edge Connector<br>Contact Bend Detail |                                                                                                 | ACAD REFERENCE NO. 842 ENG MASTER |             |                  |        |
|---------------------------------------------------------------------|-------------------------------------------------------------------------------------------------|-----------------------------------|-------------|------------------|--------|
|                                                                     |                                                                                                 | DRAWN:                            | J.LEE