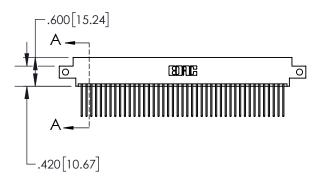

1

| .330[8.38]<br>CARD SLOT           |  |  |  |
|-----------------------------------|--|--|--|
| .370[9.40]                        |  |  |  |
| SECTION A-A                       |  |  |  |
| .160[4.06]<br>POINT OF<br>CONTACT |  |  |  |
| .200[5.08]                        |  |  |  |