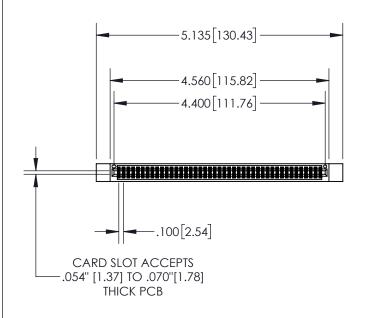

1

| .330[8.38]<br>CARD SLOT           |  |  |  |
|-----------------------------------|--|--|--|
| .370[9.40]                        |  |  |  |
| SECTION A-A                       |  |  |  |
| .160[4.06]<br>POINT OF<br>CONTACT |  |  |  |
| .200[5.08]                        |  |  |  |