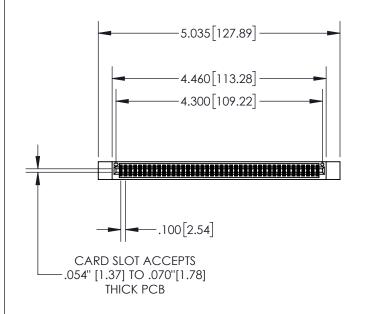

| 845/8 | 395 SERIES | HIGH TEMP  | CARD  | EDGE | CONNEC | CTOR |
|-------|------------|------------|-------|------|--------|------|
| PART  | NUMBER:    | 845-084-54 | 2-212 |      |        |      |

| ACAD REFERENCE NO. 845-ENG-MASTER |                  |  |  |  |  |
|-----------------------------------|------------------|--|--|--|--|
| DRAWN: R.STA.MONICA               | DATE:MAY.16/2017 |  |  |  |  |
| CHECKED:                          | DATE:            |  |  |  |  |
| SCALE: 1:2                        | SHEET 1 OF 2     |  |  |  |  |
| DRAWING NUMBER                    | ISSUE            |  |  |  |  |
| 845-ENG-MASTER                    | 1                |  |  |  |  |