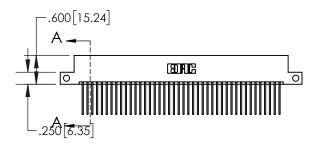

## 845/895 SERIES HIGH TEMP CARD EDGE CONNECTOR CONTACT CODE 555,556,558,559,560 DIMENSIONS

YOUR CONNECTION TO QUALITY & SERVICE

|   | ACAD REFERENCE NO. 845-ENG-MASTER |                  |  |  |  |  |  |
|---|-----------------------------------|------------------|--|--|--|--|--|
|   | DRAWN: R.STA.MONICA               | DATE:MAY.16/2017 |  |  |  |  |  |
|   | CHECKED:                          | DATE:            |  |  |  |  |  |
|   | SCALE: 1:1                        | SHEET 2 OF 2     |  |  |  |  |  |
| D | DRAWING NUMBER                    | ISSUE            |  |  |  |  |  |

845-ENG-MASTER