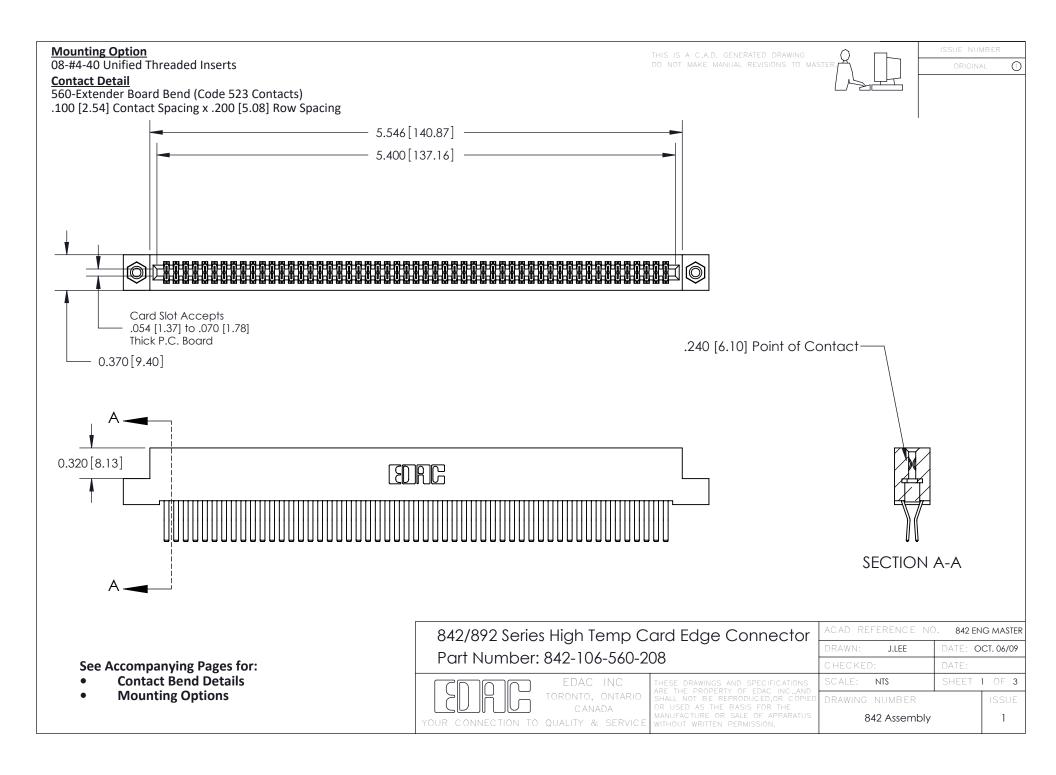

THIS IS A C.A.D. GENERATED DRAWING DO NOT MAKE MANUAL REVISIONS TO MASTER

ORIGINAL (1)



| 842/892 Series High Temp Card Edge Connector<br>Contact Bend Detail |                                                                                                 | ACAD REFERENCE NO. 842 ENG MASTER |             |                  |        |
|---------------------------------------------------------------------|-------------------------------------------------------------------------------------------------|-----------------------------------|-------------|------------------|--------|
|                                                                     |                                                                                                 | DRAWN:                            | J.LEE