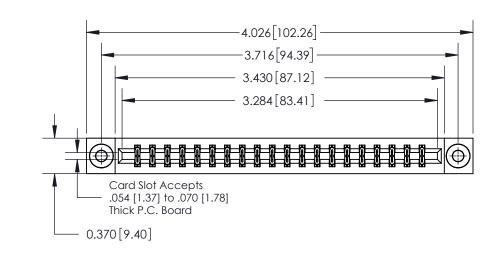

## **Contact Detail**

560-Extender Board Bend (Code 523 Contacts)

.156 [3.96] Contact Spacing x .200 [5.08] Row Spacing

THIS IS A C.A.D. GENERATED DRAWING DO NOT MAKE MANUAL REVISIONS TO MASTER.

ISSUE NUMBER

ORIGINAL

837/887 Series High Temp Card Edge Connector Part Number: 837-040-560-203

YOUR CONNECTION TO QUALITY & SERVICE

**EDAC INC** TORONTO, ONTARIO CANADA

THESE DRAWINGS AND SPECIFICATIONS ARE THE PROPERTY OF EDAC INC., AND SHALL NOT BE REPRODUCED, OR COPIED OR USED AS THE BASIS FOR THE MANUFACTURE OR SALE OF APPARATUS WITHOUT WRITTEN PERMISSION.