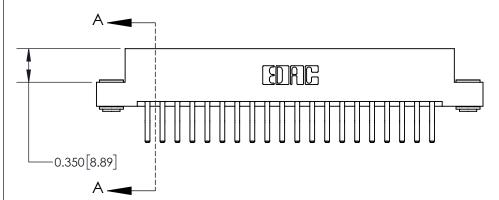

## **Contact Detail**

560-Extender Board Bend (Code 523 Contacts)

.156 [3.96] Contact Spacing x .200 [5.08] Row Spacing

THIS IS A C.A.D. GENERATED DRAWING DO NOT MAKE MANUAL REVISIONS TO MASTER.

ISSUE NUMBER

ORIGINAL

837/887 Series High Temp Card Edge Connector Part Number: 837-040-560-203

YOUR CONNECTION TO QUALITY & SERVICE

**EDAC INC** TORONTO, ONTARIO CANADA

THESE DRAWINGS AND SPECIFICATIONS ARE THE PROPERTY OF EDAC INC., AND SHALL NOT BE REPRODUCED, OR COPIED OR USED AS THE BASIS FOR THE MANUFACTURE OR SALE OF APPARATUS WITHOUT WRITTEN PERMISSION.