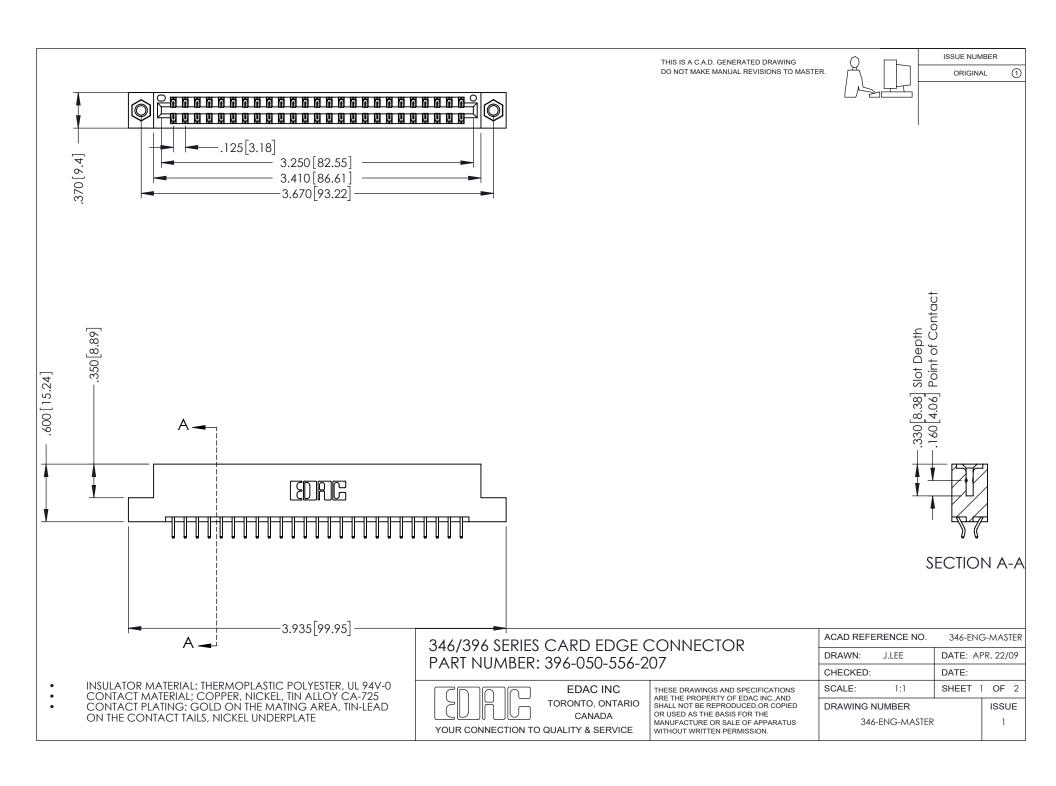

THIS IS A C.A.D. GENERATED DRAWING DO NOT MAKE MANUAL REVISIONS TO MASTER.

ORIGINAL 1

ISSUE NUMBER

**Contact Code 555** 

**Contact Code 556** 

INSULATOR MATERIAL: THERMOPLASTIC POLYESTER, UL 94V-0 CONTACT MATERIAL; COPPER, NICKEL, TIN ALLOY CA-725 CONTACT PLATING: GOLD ON THE MATING AREA, TIN-LEAD

ON THE CONTACT TAILS, NICKEL UNDERPLATE

## 346/396 SERIES CARD EDGE CONNECTOR CONTACT CODE 555,556,558,559,560 DIMENSIONS

YOUR CONNECTION TO QUALITY & SERVICE

**EDAC INC** TORONTO, ONTARIO CANADA

THESE DRAWINGS AND SPECIFICATIONS ARE THE PROPERTY OF EDAC INC.,AND SHALL NOT BE REPRODUCED, OR COPIED OR USED AS THE BASIS FOR THE MANUFACTURE OR SALE OF APPARATUS WITHOUT WRITTEN PERMISSION.