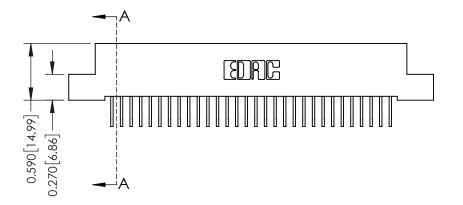

**Mounting Option** 02-.128 (3.25) Wide Mounting Slots **Contact Detail** 

558-90 Degree Bend (Code 541 Contacts) .100 [2.54] Contact Spacing x .200 [5.08] Row Spacing

THIS IS A C.A.D. GENERATED DRAWING DO NOT MAKE MANUAL REVISIONS TO MASTER

ISSUE NUMBER

ORIGINAL

1

| 342 / 392 Card Edge Connector<br>Mounting Options |                                                                                                                                                                                               | ACAD REFERENCE NO. 342 ENG MASTER |                         |        |  |  |
|---------------------------------------------------|-----------------------------------------------------------------------------------------------------------------------------------------------------------------------------------------------|-----------------------------------|-------------------------|--------|--|--|
|                                                   |                                                                                                                                                                                               | DRAWN: J.LEE                      | DATE: <b>OCT. 06/09</b> |        |  |  |
|                                                   |                                                                                                                                                                                               | CHECKED:                          | DATE:                   |        |  |  |
| TORONTO, ONTARIO                                  | THESE DRAWINGS AND SPECIFICATIONS ARE THE PROPERTY OF EDAC INCAND SHALL NOT BE REPRODUCED,OR COPIED OR USED AS THE BASIS FOR THE MANUFACTURE OR SALE OF APPARATUS WITHOUT WRITTEN PERMISSION. | SCALE: NTS                        | SHEET :                 | 3 OF 3 |  |  |
|                                                   |                                                                                                                                                                                               | DRAWING NUMBER                    | •                       | ISSUE  |  |  |
| YOUR CONNECTION TO QUALITY & SERVICE              |                                                                                                                                                                                               | 342 Assembly                      |                         | 1      |  |  |