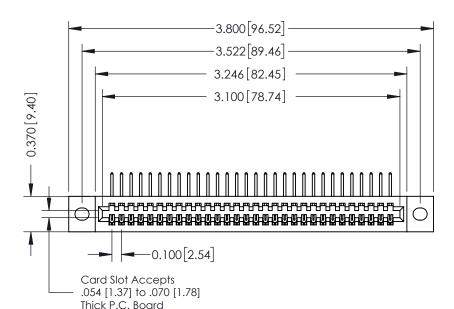

## **See Accompanying Pages for:**

- **Contact Bend Details**
- **Mounting Options**

342 / 392 Card Edge Connector Part Number: 392-030-558-102

YOUR CONNECTION TO QUALITY & SERVICE

342 ENG MASTER J.LEE DATE: OCT. 06/09 SHEET 1 OF 3

342 Assembly

THIS IS A C.A.D. GENERATED DRAWING DO NOT MAKE MANUAL REVISIONS TO MASTER. ISSUE NUMBER

ORIGINAL

1

| 342 / 392 Series Card Edge Connector<br>Contact Bend Detail |                                                                                                                                                                                                  | ACAD REFERENCE NO. 342 ENG MASTER |             |                  |        |
|-------------------------------------------------------------|--------------------------------------------------------------------------------------------------------------------------------------------------------------------------------------------------|-----------------------------------|-------------|------------------|--------|
|                                                             |                                                                                                                                                                                                  | DRAWN:                            | J.LEE       | DATE: OCT. 06/09 |        |
|                                                             |                                                                                                                                                                                                  | CHECKED:                          |             | DATE:            |        |
| TORONTO, ONTARIO                                            | THESE DRAWINGS AND SPECIFICATIONS ARE THE PROPERTY OF EDAC INC. AND SHALL NOT BE REPRODUCED, OR COPIED OR USED AS THE BASIS FOR THE MANUFACTURE OR SALE OF APPARATUS WITHOUT WRITTEN PERMISSION. | SCALE:                            | NTS         | SHEET :          | 2 OF 3 |
|                                                             |                                                                                                                                                                                                  | DRAWING                           | NUMBER      |                  | ISSUE  |
| YOUR CONNECTION TO QUALITY & SERVICE                        |                                                                                                                                                                                                  | 3                                 | 42 Assembly |                  | 1      |