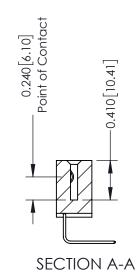

**Mounting Option** 02-.128 (3.25) Wide Mounting Slots **Contact Detail** 

558-90 Degree Bend (Code 541 Contacts) .100 [2.54] Contact Spacing x .200 [5.08] Row Spacing

342 Assembly

THIS IS A C.A.D. GENERATED DRAWING DO NOT MAKE MANUAL REVISIONS TO MASTER. ISSUE NUMBER

ORIGINAL

1

| 342 / 392 Series Card Edge Connector<br>Contact Bend Detail |                                                                                                                                                                                                  | ACAD REFERENCE NO. 342 ENG MASTER |             |                  |        |
|-------------------------------------------------------------|--------------------------------------------------------------------------------------------------------------------------------------------------------------------------------------------------|-----------------------------------|-------------|------------------|--------|
|                                                             |                                                                                                                                                                                                  | DRAWN:                            | J.LEE       | DATE: OCT. 06/09 |        |
|                                                             |                                                                                                                                                                                                  | CHECKED:                          |             | DATE:            |        |
| TORONTO, ONTARIO                                            | THESE DRAWINGS AND SPECIFICATIONS ARE THE PROPERTY OF EDAC INC. AND SHALL NOT BE REPRODUCED, OR COPIED OR USED AS THE BASIS FOR THE MANUFACTURE OR SALE OF APPARATUS WITHOUT WRITTEN PERMISSION. | SCALE:                            | NTS         | SHEET :          | 2 OF 3 |
|                                                             |                                                                                                                                                                                                  | DRAWING                           | NUMBER      |                  | ISSUE  |
| YOUR CONNECTION TO QUALITY & SERVICE                        |                                                                                                                                                                                                  | 3                                 | 42 Assembly |                  | 1      |