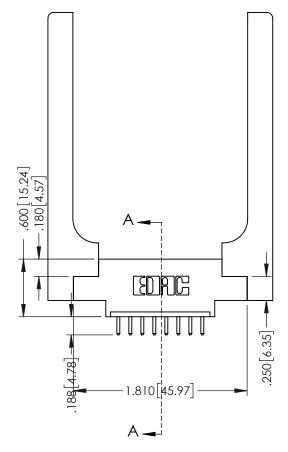

SECTION A-A

Slot Depth Point of Contact

.330[8.38] : .160[4.06]

346-ENG-MASTER

ISSUE NUMBER ORIGINAL 1

## **Contact Code 555**

## **Contact Code 556**

INSULATOR MATERIAL: THERMOPLASTIC POLYESTER, UL 94V-0 CONTACT MATERIAL; COPPER, NICKEL, TIN ALLOY CA-725 CONTACT PLATING: GOLD ON THE MATING AREA, TIN-LEAD

ON THE CONTACT TAILS, NICKEL UNDERPLATE

## 346/396 SERIES CARD EDGE CONNECTOR CONTACT CODE 555,556,558,559,560 DIMENSIONS

YOUR CONNECTION TO QUALITY & SERVICE

**EDAC INC** TORONTO, ONTARIO CANADA

THESE DRAWINGS AND SPECIFICATIONS ARE THE PROPERTY OF EDAC INC.,AND SHALL NOT BE REPRODUCED, OR COPIED OR USED AS THE BASIS FOR THE MANUFACTURE OR SALE OF APPARATUS WITHOUT WRITTEN PERMISSION.

|  | ACAD REFERENCE NO. | 346-ENG-MASTER   |  |
|--|--------------------|------------------|--|
|  | DRAWN: J.LEE       | DATE: APR. 22/09 |  |
|  | CHECKED:           | DATE:            |  |
|  | SCALE: 1:1         | SHEET 2 OF 2     |  |
|  | DRAWING NUMBER     | ISSUE            |  |
|  | 346-ENG-MASTER     | 1                |  |