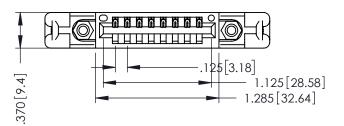

THIS IS A C.A.D. GENERATED DRAWING DO NOT MAKE MANUAL REVISIONS TO MASTER.

ISSUE NUMBER

ORIGINAL

1

INSULATOR MATERIAL: THERMOPLASTIC POLYESTER, UL 94V-0 CONTACT MATERIAL; COPPER, NICKEL, TIN ALLOY CA-725 CONTACT PLATING: GOLD ON THE MATING AREA, TIN-LEAD ON THE CONTACT TAILS, NICKEL UNDERPLATE

346/396 SERIES CARD EDGE CONNECTOR PART NUMBER: 346-008-520-658

YOUR CONNECTION TO QUALITY & SERVICE

**EDAC INC** TORONTO, ONTARIO CANADA

THESE DRAWINGS AND SPECIFICATIONS ARE THE PROPERTY OF EDAC INC.,AND SHALL NOT BE REPRODUCED,OR COPIED OR USED AS THE BASIS FOR THE MANUFACTURE OR SALE OF APPARATUS WITHOUT WRITTEN PERMISSION.

| ACAD REFERENCE NO. |       | 346-ENG-MASTER |           |
|--------------------|-------|----------------|-----------|
| DRAWN:             | J.LEE | DATE: AF       | PR. 22/09 |
| CHECKED:           |       | DATE:          |           |
| SCALE:             | 1:1   | SHEET          | OF 2      |
| DRAWING NUMBER     |       |                | ISSUE     |
|                    |       |                |           |