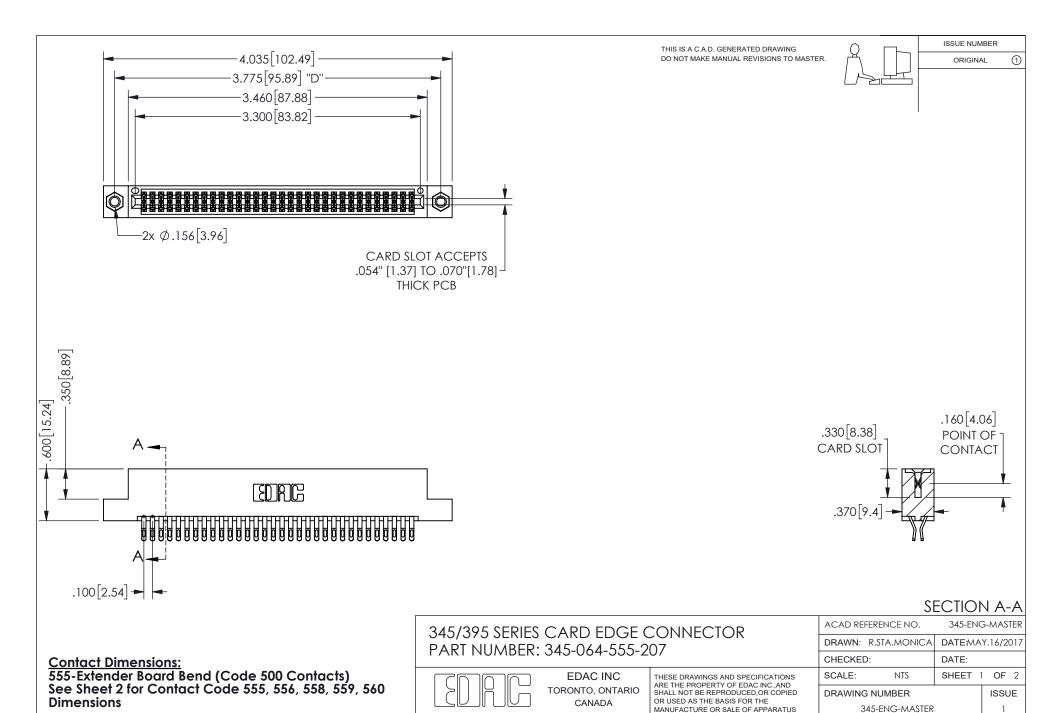

YOUR CONNECTION TO QUALITY & SERVICE

WITHOUT WRITTEN PERMISSION.



ISSUE NUMBER ORIGINAL

1









**Contact Code 558** 

Contact Code 559

Contact Code 560

INSULATOR MATERIAL: THERMOPLASTIC POLYESTER, UL 94V-0 DAP MATERIAL AVAILABLE UPON REQUEST

CONTACT MATERIAL; COPPER ALLOY

CONTACT PLATING: GOLD ON THE MATING AREA, TIN PLATING ON THE CONTACT TAILS, NICKEL UNDERPLATE

## 345/395 SERIES CARD EDGE CONNECTOR CONTACT CODE 555,556,558,559,560 DIMENSIONS

YOUR CONNECTION TO QUALITY & SERVICE

**EDAC INC** TORONTO, ONTARIO CANADA

THESE DRAWINGS AND SPECIFICATIONS ARE THE PROPERTY OF EDAC INC.,AND SHALL NOT BE REPRODUCED, OR COPIED OR USED AS THE BASIS FOR THE MANUFACTURE OR SALE OF APPARATUS WITHOUT WRITTEN PERMISSION.

| ACAD REFERENCE NO.  | 345-ENG-MASTER   |
|---------------------