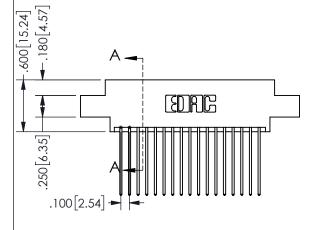

## Contact Dimensions: 541-Wire Wrap .025 Sq.(0.64 Sq.) - Tail LG=.750(19.05) .100 (2.54) Contact Spacing x .200 (5.08) Row Spacing

345/395 SERIES CARD EDGE CONNECTOR PART NUMBER: 345-034-541-802

YOUR CONNECTION TO QUALITY & SERVICE