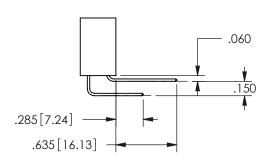

## Contact Dimensions: 541-Wire Wrap .025 Sq.(0.64 Sq.) - Tail LG=.750(19.05) .100 (2.54) Contact Spacing x .200 (5.08) Row Spacing

345/395 SERIES CARD EDGE CONNECTOR PART NUMBER: 345-034-541-802

YOUR CONNECTION TO QUALITY & SERVICE

.160 4.06 .330[8.38] POINT OF CARD SLOT CONTACT .370 9.4

SECTION A-A

ISSUE NUMBER ORIGINAL

1

**Contact Code 558** 

Contact Code 559

**Contact Code 560** 

INSULATOR MATERIAL: THERMOPLASTIC POLYESTER, UL 94V-0