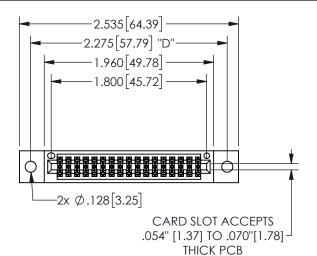

## Contact Dimensions: 541-Wire Wrap .025 Sq.(0.64 Sq.) - Tail LG=.750(19.05) .100 (2.54) Contact Spacing x .200 (5.08) Row Spacing

345/395 SERIES CARD EDGE CONNECTOR PART NUMBER: 345-034-541-802

YOUR CONNECTION TO QUALITY & SERVICE