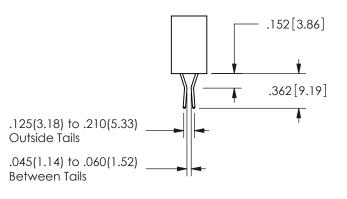

THIS IS A C.A.D. GENERATED DRAWING DO NOT MAKE MANUAL REVISIONS TO MASTER.

ISSUE NUMBER

ORIGINAL

1

Contact Dimensions: 541-Wire Wrap .025 Sq.(0.64 Sq.) - Tail LG=.750(19.05) .100 (2.54) Contact Spacing x .200 (5.08) Row Spacing

.160 4.06 .330[8.38] POINT OF **CARD SLOT** CONTACT .370 9.4

SECTION A A

ISSUE NUMBER ORIGINAL

1

**Contact Code 558** 

Contact Code 559

**Contact Code 560** 

INSULATOR MATERIAL: THERMOPLASTIC POLYESTER, UL 94V-0

DAP MATERIAL AVAILABLE UPON REQUEST

CONTACT MATERIAL; COPPER ALLOY CONTACT PLATING: GOLD ON THE MATING AREA, TIN PLATING ON THE CONTACT TAILS, NICKEL UNDERPLATE

345/395 SERIES CARD EDGE CONNECTOR CONTACT CODE 555,556,558,559,560 DIMENSIONS