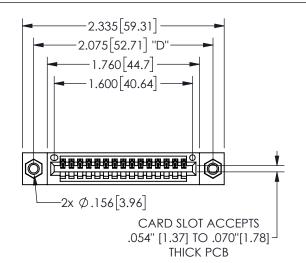

345/395 SERIES CARD EDGE CONNECTOR PART NUMBER: 345-015-541-107

YOUR CONNECTION TO QUALITY & SERVICE

**EDAC INC** TORONTO, ONTARIO CANADA

THESE DRAWINGS AND SPECIFICATIONS ARE THE PROPERTY OF EDAC INC.,AND SHALL NOT BE REPRODUCED, OR COPIED OR USED AS THE BASIS FOR THE MANUFACTURE OR SALE OF APPARATUS WITHOUT WRITTEN PERMISSION.