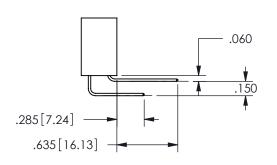

THIS IS A C.A.D. GENERATED DRAWING DO NOT MAKE MANUAL REVISIONS TO MASTER.

ISSUE NUMBER

ORIGINAL

1

Contact Dimensions: 541-Wire Wrap .025 Sq.(0.64 Sq.) - Tail LG=.750(19.05) .100 (2.54) Contact Spacing x .200 (5.08) Row Spacing