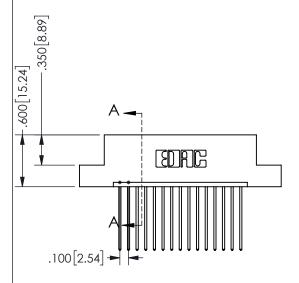

THIS IS A C.A.D. GENERATED DRAWING DO NOT MAKE MANUAL REVISIONS TO MASTER.

ISSUE NUMBER

ORIGINAL

1

Contact Dimensions: 541-Wire Wrap .025 Sq.(0.64 Sq.) - Tail LG=.750(19.05) .100 (2.54) Contact Spacing x .200 (5.08) Row Spacing

.160 4.06 .330[8.38] POINT OF **CARD SLOT** CONTACT .370 9.4

SECTION A A

ISSUE NUMBER ORIGINAL

1

**Contact Code 558** 

Contact Code 559

**Contact Code 560** 

INSULATOR MATERIAL: THERMOPLASTIC POLYESTER, UL 94V-0

DAP MATERIAL AVAILABLE UPON REQUEST

CONTACT MATERIAL; COPPER ALLOY CONTACT PLATING: GOLD ON THE MATING AREA, TIN PLATING ON THE CONTACT TAILS, NICKEL UNDERPLATE

345/395 SERIES CARD EDGE CONNECTOR CONTACT CODE 555,556,558,559,560 DIMENSIONS