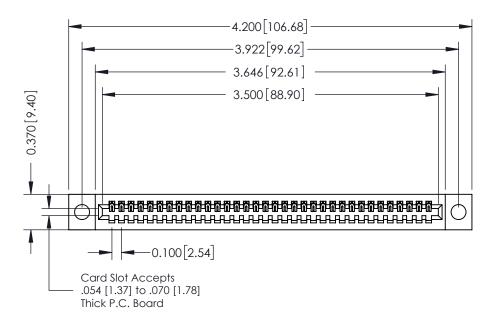

## **See Accompanying Pages for:**

- **Contact Bend Details**
- **Mounting Options**

| 342 / 392 Card Edge Connector |
|-------------------------------|
| Part Number: 342-034-540-104  |

YOUR CONNECTION TO QUALITY & SERVICE

342 ENG MASTER J.LEE DATE: OCT. 06/09 SHEET 1 OF 3

342 Assembly

THIS IS A C.A.D. GENERATED DRAWING DO NOT MAKE MANUAL REVISIONS TO MASTER. ISSUE NUMBER

ORIGINAL

1

| 342 / 392 Series Card Edge Connector<br>Contact Bend Detail |                                                                                                                                              | ACAD REFERENCE NO. 342 ENG MASTER |             |          |          |
|-------------------------------------------------------------|----------------------------------------------------------------------------------------------------------------------------------------------|-----------------------------------|-------------|----------|----------|
|                                                             |                                                                                                                                              | DRAWN:                            | J.LEE       | DATE: OC | T. 06/09 |
|                                                             |                                                                                                                                              | CHECKED:                          |             | DATE:    |          |
| EDAC INC                                                    | ARE THE PROPERTY OF EDAC INC.,AND —<br>SHALL NOT BE REPRODUCED,OR COPIED<br>OR USED AS THE BASIS FOR THE<br>MANUFACTURE OR SALE OF APPARATUS | SCALE:                            | NTS         | SHEET :  | 2 OF 3   |
| TORONTO, ONTARIO                                            |                                                                                                                                              | DRAWING                           | NUMBER      |          | ISSUE    |
| YOUR CONNECTION TO QUALITY & SERVICE                        |                                                                                                                                              | 3                                 | 42 Assembly |          | 1        |