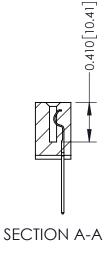

342 ENG MASTER J.LEE DATE: OCT. 06/09 SHEET 1 OF 3

342 Assembly

THIS IS A C.A.D. GENERATED DRAWING DO NOT MAKE MANUAL REVISIONS TO MASTER. ISSUE NUMBER

ORIGINAL

1

| 342 / 392 Series Card Edge Connector<br>Contact Bend Detail |                                                                                                                                              | ACAD REFERENCE NO. 342 ENG MASTER |             |          |          |
|-------------------------------------------------------------|----------------------------------------------------------------------------------------------------------------------------------------------|-----------------------------------|-------------|----------|----------|
|                                                             |                                                                                                                                              | DRAWN:                            | J.LEE       | DATE: OC | T. 06/09 |
|                                                             |                                                                                                                                              | CHECKED:                          |             | DATE:    |          |
| EDAC INC                                                    | ARE THE PROPERTY OF EDAC INC.,AND —<br>SHALL NOT BE REPRODUCED,OR COPIED<br>OR USED AS THE BASIS FOR THE<br>MANUFACTURE OR SALE OF APPARATUS | SCALE:                            | NTS         | SHEET :  | 2 OF 3   |
| TORONTO, ONTARIO                                            |                                                                                                                                              | DRAWING                           | NUMBER      |          | ISSUE    |
| YOUR CONNECTION TO QUALITY & SERVICE                        |                                                                                                                                              | 3                                 | 42 Assembly |          | 1        |