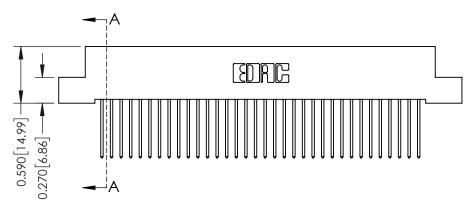

342 ENG MASTER J.LEE DATE: OCT. 06/09 SHEET 1 OF 3

342 Assembly

THIS IS A C.A.D. GENERATED DRAWING DO NOT MAKE MANUAL REVISIONS TO MASTER. ISSUE NUMBER

ORIGINAL

1

| 342 / 392 Series Card Edge Connector<br>Contact Bend Detail |                                                                                                                                              | ACAD REFERENCE NO. 342 ENG MASTER |             |          |          |
|-------------------------------------------------------------|----------------------------------------------------------------------------------------------------------------------------------------------|-----------------------------------|-------------|----------|----------|
|                                                             |                                                                                                                                              | DRAWN:                            | J.LEE       | DATE: OC | T. 06/09 |
|                                                             |                                                                                                                                              | CHECKED:                          |             | DATE:    |          |
| EDAC INC                                                    | ARE THE PROPERTY OF EDAC INC.,AND —<br>SHALL NOT BE REPRODUCED,OR COPIED<br>OR USED AS THE BASIS FOR THE<br>MANUFACTURE OR SALE OF APPARATUS | SCALE:                            | NTS         | SHEET :  | 2 OF 3   |
| TORONTO, ONTARIO                                            |                                                                                                                                              | DRAWING                           | NUMBER      |          | ISSUE    |
| YOUR CONNECTION TO QUALITY & SERVICE                        |                                                                                                                                              | 3                                 | 42 Assembly |          | 1        |