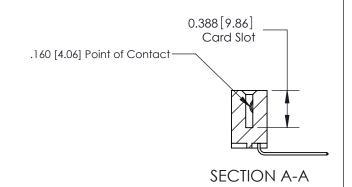

## **Contact Detail**

559-90 Degree Bend (Code 541 Contacts)

.156 [3.96] Contact Spacing x .200 [5.08] Row Spacing

## **Features**

- .156 (3.96) Contact Spacing x .200 (5.08) Row Spacing
- Accepts .062 (1.57) Nominal Thickness P.C. Board
- High Profile Insulator Body .600 (15.24)
- Contact Termination Options include P.C. Tail, Wire Hole, Wire Wrap, 90 Degree, & Extender Board Bends
- Single or Dual Row Configurations
- Variety of Mounting Options, Flush or Offset Lugs
- Accepts Between Contact and In-Contact Polarizing Keys