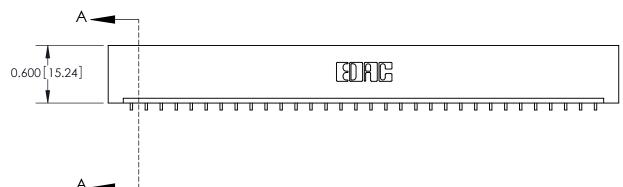

## **Features**

- .156 (3.96) Contact Spacing x .200 (5.08) Row Spacing
- Accepts .062 (1.57) Nominal Thickness P.C. Board
- High Profile Insulator Body .600 (15.24)
- Contact Termination Options include P.C. Tail, Wire Hole, Wire Wrap, 90 Degree, & Extender Board Bends
- Single or Dual Row Configurations
- Variety of Mounting Options, Flush or Offset Lugs
- Accepts Between Contact and In-Contact Polarizing Keys