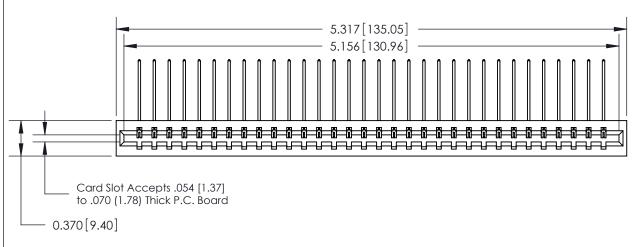

## **Contact Detail**

559-90 Degree Bend (Code 541 Contacts)

.156 [3.96] Contact Spacing x .200 [5.08] Row Spacing

## **See Accompanying Page for:**

- Bend Detail
- **Mounting Options**
- **Features and Specifications**

| 333 Series Card Edge Connector |
|--------------------------------|
| Part Number: 333-032-559-101   |

## **Features**

- .156 (3.96) Contact Spacing x .200 (5.08) Row Spacing
- Accepts .062 (1.57) Nominal Thickness P.C. Board
- High Profile Insulator Body .600 (15.24)
- Contact Termination Options include P.C. Tail, Wire Hole, Wire Wrap, 90 Degree, & Extender Board Bends
- Single or Dual Row Configurations
- Variety of Mounting Options, Flush or Offset Lugs
- Accepts Between Contact and In-Contact Polarizing Keys

## **Specifications**

- Insulator Material: Thermoplastic Polyester, UL 94V-0, Colour: Green
- Contact Material: Copper, Nickel, Tin Alloy CA-725
- Contact Plating: Gold on the Mating Area, Tin on the Contact Tails, Nickel Underplate
- Current Rating: 3 Amperes Continuous
- Contact Resistance: 10 Milliohms Maximum
- Dielectric Withstanding Voltage: 1800 V AC rms at Sea Level Between Adjacent Contacts
- Insulation Resistance: 5000 Megohms Minimum
- Operating Temperature: -65 to +105 Degrees C
- Insertion Force: 16 oz (4.45 N) Maximum per Contact Pair when Tested with a .070 (1.78) Thick Gauge
- Withdrawal Force: 1 oz (0.28 N) Minimum per Contact Pair when Tested with a .054 (1.37) Thick Gauge