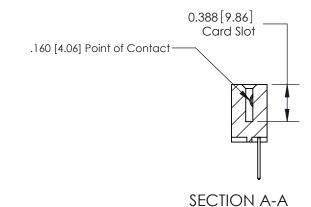

THIS IS A C.A.D. GENERATED DRAWING DO NOT MAKE MANUAL REVISIONS TO MASTER.

ISSUE NUMBER

ORIGINAL

1

| Contact Bend Detail                  |                                                                                                                                                                                                                                                                                                                                                                                                                                                                                                                                                                                                                                                                                                                                                                                                                                                                                                                                                                                                                                                                                                                                                                                                                                                                                                                                                                                                                                                                                                                                                                                                                                                                                                                                                                                                                                                                                                                                                                                                                                                      | ACAD REFERENCE NO. 333 ENG MASTER |                  |        |  |
|--------------------------------------|------------------------------------------------------------------------------------------------------------------------------------------------------------------------------------------------------------------------------------------------------------------------------------------------------------------------------------------------------------------------------------------------------------------------------------------------------------------------------------------------------------------------------------------------------------------------------------------------------------------------------------------------------------------------------------------------------------------------------------------------------------------------------------------------------------------------------------------------------------------------------------------------------------------------------------------------------------------------------------------------------------------------------------------------------------------------------------------------------------------------------------------------------------------------------------------------------------------------------------------------------------------------------------------------------------------------------------------------------------------------------------------------------------------------------------------------------------------------------------------------------------------------------------------------------------------------------------------------------------------------------------------------------------------------------------------------------------------------------------------------------------------------------------------------------------------------------------------------------------------------------------------------------------------------------------------------------------------------------------------------------------------------------------------------------|-----------------------------------|------------------|--------|--|
|                                      |                                                                                                                                                                                                                                                                                                                                                                                                                                                                                                                                                                                                                                                                                                                                                                                                                                                                                                                                                                                                                                                                                                                                                                                                                                                                                                                                                                                                                                                                                                                                                                                                                                                                                                                                                                                                                                                                                                                                                                                                                                                      | DRAWN: J.LEE                      | DATE: OCT. 14/09 |        |  |
|                                      |                                                                                                                                                                                                                                                                                                                                                                                                                                                                                                                                                                                                                                                                                                                                                                                                                                                                                                                                                                                                                                                                                                                                                                                                                                                                                                                                                                                                                                                                                                                                                                                                                                                                                                                                                                                                                                                                                                                                                                                                                                                      | CHECKED:                          | DATE:            |        |  |
| EDAC INC                             | THESE DRAWINGS AND SPECIFICATIONS                                                                                                                                                                                                                                                                                                                                                                                                                                                                                                                                                                                                                                                                                                                                                                                                                                                                                                                                                                                                                                                                                                                                                                                                                                                                                                                                                                                                                                                                                                                                                                                                                                                                                                                                                                                                                                                                                                                                                                                                                    | SCALE: NTS                        | SHEET :          | 2 OF 4 |  |
|                                      | TORONTO, ONTARIO  ARE THE PROPERTY OF EDAC INC., AND SHALL NOT BE REPRODUCED, OR COPIED OR USED AS THE PROPERTY OF EDAC INC., AND SHALL NOT BE REPROPERTY OF EDAC INC. | DRAWING NUMBER                    |                  | ISSUE  |  |
| YOUR CONNECTION TO QUALITY & SERVICE | MANUFACTURE OR SALE OF APPARATUS                                                                                                                                                                                                                                                                                                                                                                                                                                                                                                                                                                                                                                                                                                                                                                                                                                                                                                                                                                                                                                                                                                                                                                                                                                                                                                                                                                                                                                                                                                                                                                                                                                                                                                                                                                                                                                                                                                                                                                                                                     | 333 Assembly                      |                  | 1      |  |