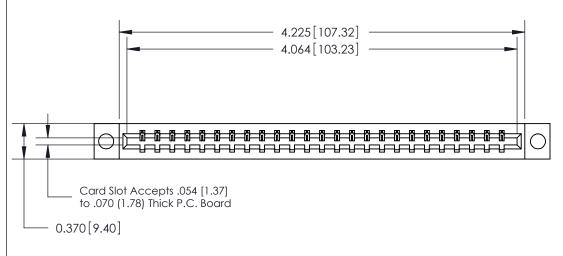

|                                     | ACAD REFERENCE NO | . 333 ENG | MASTER   |
|-------------------------------------|-------------------|-----------|----------|
|                                     | DRAWN: J.LEE      | DATE: OC  | T. 14/09 |
|                                     | CHECKED:          | DATE:     |          |
| ND SPECIFICATIONS OF EDAC INCAND    | SCALE: NTS        | SHEET 1   | OF 4     |
| PRODUCED,OR COPIED<br>BASIS FOR THE | DRAWING NUMBER    |           | ISSUE    |
| SALE OF APPARATUS                   | 333 Assembly      |           | 1        |