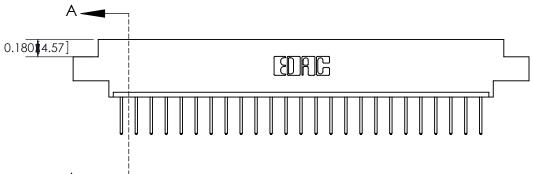

THIS IS A C.A.D. GENERATED DRAWING DO NOT MAKE MANUAL REVISIONS TO MASTER.

ISSUE NUMBER

ORIGINAL

1

| Contact Bend Detail                  |                                                                                                                                                                                                                                                                                                                                                                                                                                                                                                                                                                                                                                                                                                                                                                                                                                                                                                                                                                                                                                                                                                                                                                                                                                                                                                                                                                                                                                                                                                                                                                                                                                                                                                                                                                                                                                                                                                                                                                                                                                                      | ACAD REFERENCE NO. 333 ENG MASTER |                  |        |  |
|--------------------------------------|------------------------------------------------------------------------------------------------------------------------------------------------------------------------------------------------------------------------------------------------------------------------------------------------------------------------------------------------------------------------------------------------------------------------------------------------------------------------------------------------------------------------------------------------------------------------------------------------------------------------------------------------------------------------------------------------------------------------------------------------------------------------------------------------------------------------------------------------------------------------------------------------------------------------------------------------------------------------------------------------------------------------------------------------------------------------------------------------------------------------------------------------------------------------------------------------------------------------------------------------------------------------------------------------------------------------------------------------------------------------------------------------------------------------------------------------------------------------------------------------------------------------------------------------------------------------------------------------------------------------------------------------------------------------------------------------------------------------------------------------------------------------------------------------------------------------------------------------------------------------------------------------------------------------------------------------------------------------------------------------------------------------------------------------------|-----------------------------------|------------------|--------|--|
|                                      |                                                                                                                                                                                                                                                                                                                                                                                                                                                                                                                                                                                                                                                                                                                                                                                                                                                                                                                                                                                                                                                                                                                                                                                                                                                                                                                                                                                                                                                                                                                                                                                                                                                                                                                                                                                                                                                                                                                                                                                                                                                      | DRAWN: J.LEE                      | DATE: OCT. 14/09 |        |  |
|                                      |                                                                                                                                                                                                                                                                                                                                                                                                                                                                                                                                                                                                                                                                                                                                                                                                                                                                                                                                                                                                                                                                                                                                                                                                                                                                                                                                                                                                                                                                                                                                                                                                                                                                                                                                                                                                                                                                                                                                                                                                                                                      | CHECKED:                          | DATE:            |        |  |
| EDAC INC                             | THESE DRAWINGS AND SPECIFICATIONS                                                                                                                                                                                                                                                                                                                                                                                                                                                                                                                                                                                                                                                                                                                                                                                                                                                                                                                                                                                                                                                                                                                                                                                                                                                                                                                                                                                                                                                                                                                                                                                                                                                                                                                                                                                                                                                                                                                                                                                                                    | SCALE: NTS                        | SHEET :          | 2 OF 4 |  |
|                                      | TORONTO, ONTARIO  ARE THE PROPERTY OF EDAC INC., AND SHALL NOT BE REPRODUCED, OR COPIED OR USED AS THE PROPERTY OF EDAC INC., AND SHALL NOT BE REPROPERTY OF EDAC INC. | DRAWING NUMBER                    |                  | ISSUE  |  |
| YOUR CONNECTION TO QUALITY & SERVICE | MANUFACTURE OR SALE OF APPARATUS                                                                                                                                                                                                                                                                                                                                                                                                                                                                                                                                                                                                                                                                                                                                                                                                                                                                                                                                                                                                                                                                                                                                                                                                                                                                                                                                                                                                                                                                                                                                                                                                                                                                                                                                                                                                                                                                                                                                                                                                                     | 333 Assembly                      |                  | 1      |  |