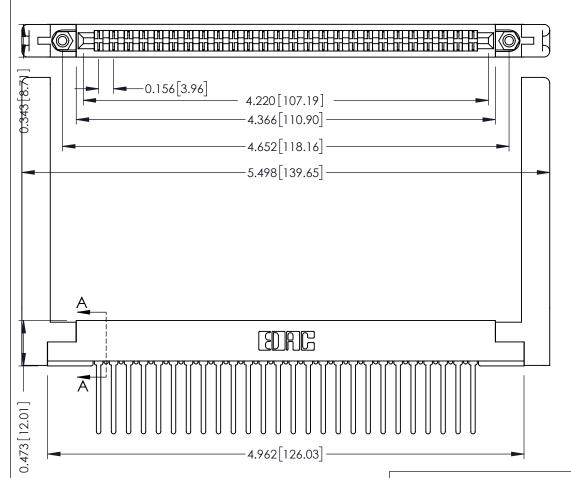

**Mounting Option** .468 (11.89) Offset Card Guides **Contact Detail** 

Wire Wrap .046x.013(1.17x0.33) - Tail LG=.708(17.98) .156 [3.96] Contact Spacing x .200 [5.08] Row Spacing

SECTION A-A

.095 [2.41] Point of Contact (FROM BTM OF SLOT)

Card Slot Accepts .054 [1.37] to .070 [1.78] Thick P.C. Board

**See Accompanying Pages for:** 

- **Contact Bend Details**
- **Mounting Options**

307 / 357 Card Edge Connector Part Number: 307-052-440-258