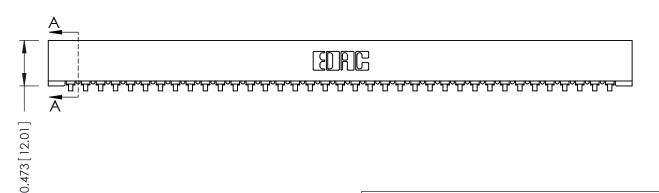

**Mounting Option** No Mounting Lugs **Contact Detail** 

90 Degree Bend (Code 421 Contacts)

.156 [3.96] Contact Spacing x .200 [5.08] Row Spacing

THIS IS A C.A.D. GENERATED DRAWING DO NOT MAKE MANUAL REVISIONS TO MASTER.