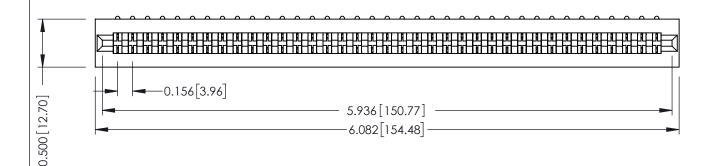

**Mounting Option** No Mounting Lugs **Contact Detail** 

90 Degree Bend (Code 421 Contacts)

.156 [3.96] Contact Spacing x .200 [5.08] Row Spacing

THIS IS A C.A.D. GENERATED DRAWING DO NOT MAKE MANUAL REVISIONS TO MASTER.