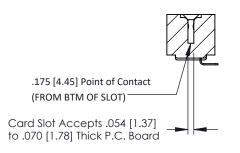

**Mounting Option** No Mounting Lugs **Contact Detail** 

90 Degree Bend (Code 421 Contacts)

.156 [3.96] Contact Spacing x .200 [5.08] Row Spacing

THIS IS A C.A.D. GENERATED DRAWING DO NOT MAKE MANUAL REVISIONS TO MASTER.