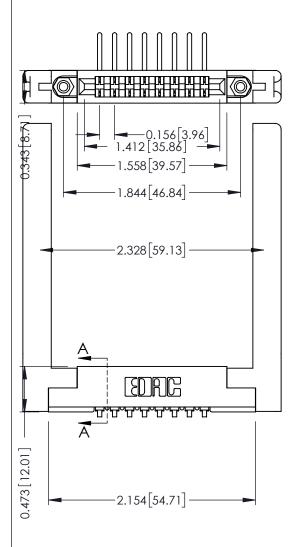

**Mounting Option** .344 (8.74) Offset Card Guides **Contact Detail** 

90 Degree Bend (Code 441 Contacts)

.156 [3.96] Contact Spacing x .200 [5.08] Row Spacing

THIS IS A C.A.D. GENERATED DRAWING DO NOT MAKE MANUAL REVISIONS TO MASTER.

ISSUE NUMBER

ORIGINAL

**See Accompanying Pages for:** 

- **Contact Bend Details**
- **Mounting Options**

307 / 357 Card Edge Connector Part Number: 307-008-457-168 **EDAC INC** 

YOUR CONNECTION TO QUALITY & SERVICE