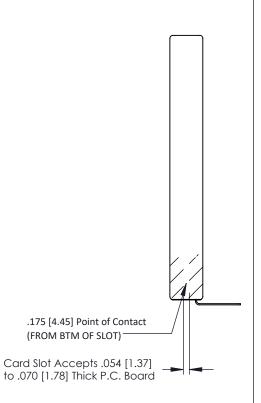

**Mounting Option** .344 (8.74) Offset Card Guides **Contact Detail** 

90 Degree Bend (Code 441 Contacts)

.156 [3.96] Contact Spacing x .200 [5.08] Row Spacing

THIS IS A C.A.D. GENERATED DRAWING DO NOT MAKE MANUAL REVISIONS TO MASTER.