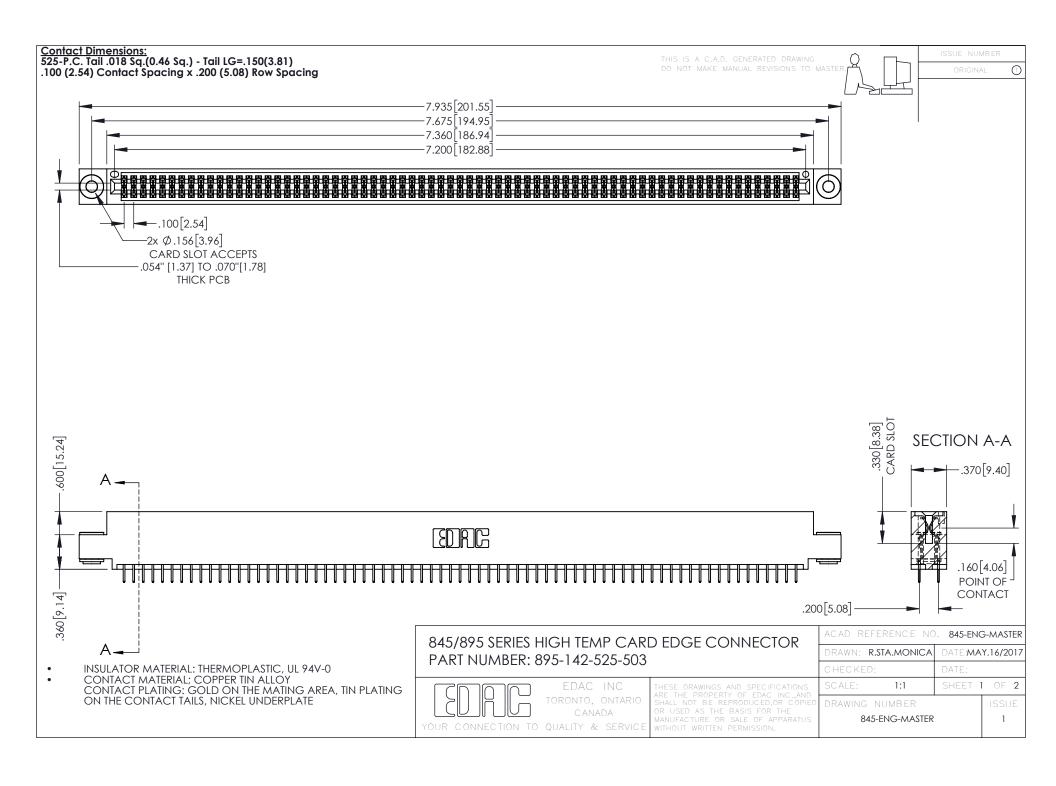

**Contact Code 558** Contact Code 559 Contact Code 560

- INSULATOR MATERIAL: THERMOPLASTIC POLYESTER, UL 94V-0 DAP MATERIAL AVAILABLE UPON REQUEST
- CONTACT MATERIAL; COPPER ALLOY

CONTACT PLATING: GOLD ON THE MATING AREA, TIN PLATING ON THE CONTACT TAILS, NICKEL UNDERPLATE

## 845/895 SERIES HIGH TEMP CARD EDGE CONNECTOR CONTACT CODE 555,556,558,559,560 DIMENSIONS

YOUR CONNECTION TO QUALITY & SERVICE

|   | ACAD REFERENCE NO. 845-ENG-MASTER |                  |
|---|-----------------------------------|------------------|
|   | DRAWN: R.STA.MONICA               | DATE:MAY.16/2017 |
|   | CHECKED:                          | DATE:            |
|   | SCALE: 1:1                        | SHEET 2 OF 2     |
| D | DRAWING NUMBER                    | ISSUE            |

845-ENG-MASTER