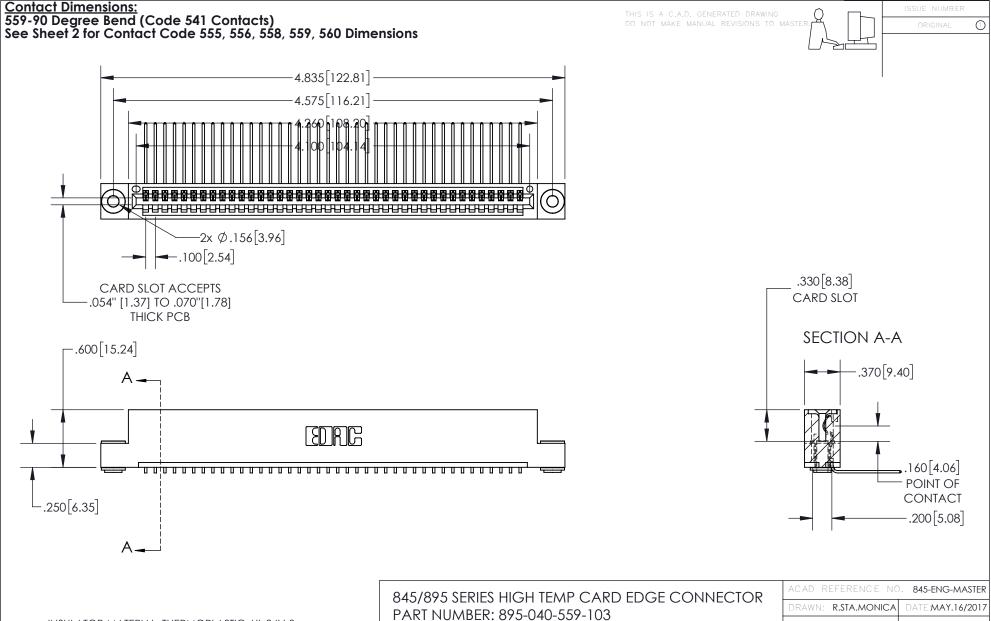

## 845/895 SERIES HIGH TEMP CARD EDGE CONNECTOR CONTACT CODE 555,556,558,559,560 DIMENSIONS

YOUR CONNECTION TO QUALITY & SERVICE

|   | ACAD REFERENCE NO   | . 845-ENG-MASTER |
|---|---------------------|------------------|
|   | DRAWN: R.STA.MONICA | DATE:MAY.16/2017 |
|   | CHECKED:            | DATE:            |
|   | SCALE: 1:1          | SHEET 2 OF 2     |
| D | DRAWING NUMBER      | ISSUE            |