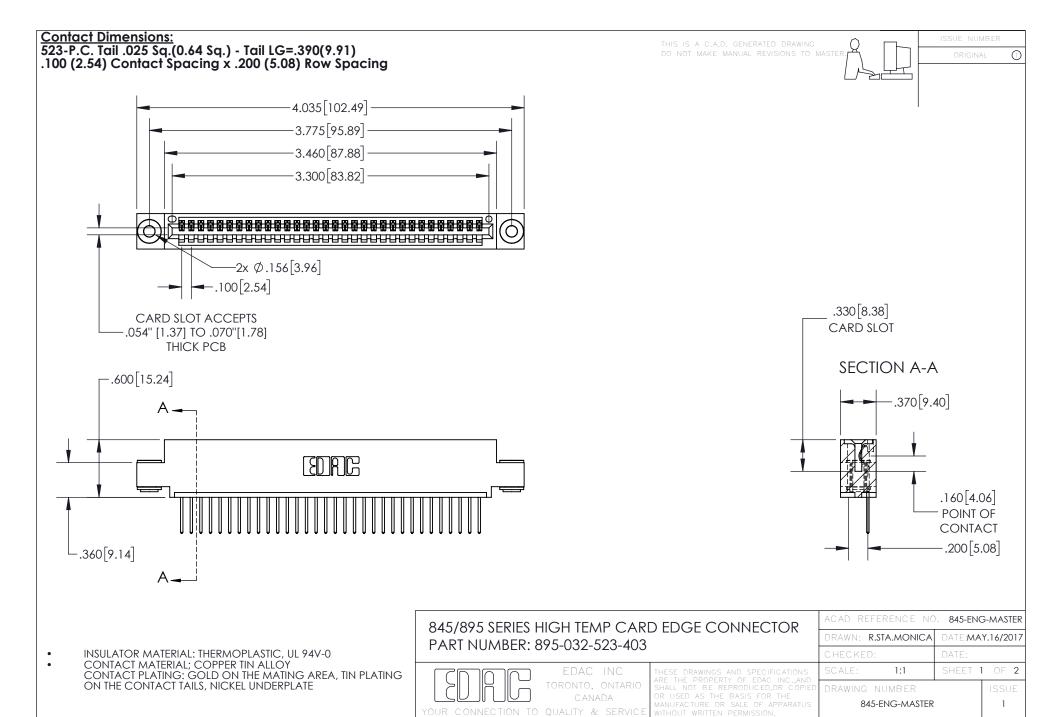

## 845/895 SERIES HIGH TEMP CARD EDGE CONNECTOR CONTACT CODE 555,556,558,559,560 DIMENSIONS

YOUR CONNECTION TO QUALITY & SERVICE

Contact Code 559

|   | ACAD REFERENCE NO. 845-ENG-MASTER |                  |  |
|---|-----------------------------------|------------------|--|
|   | DRAWN: R.STA.MONICA               | DATE:MAY.16/2017 |  |
|   | CHECKED:                          | DATE:            |  |
|   | SCALE: 1:1                        | SHEET 2 OF 2     |  |
| D | DRAWING NUMBER                    | ISSUE            |  |