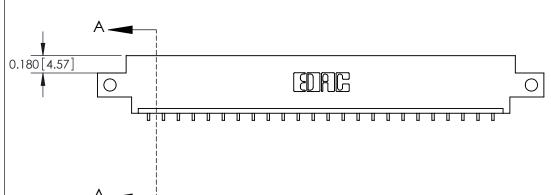

**Mounting Option** 

12-.128 (3.25) Dia. Side Mounting Holes

## **Contact Detail**

559-90 Degree Bend (Code 541 Contacts)

.156 [3.96] Contact Spacing x .200 [5.08] Row Spacing

THIS IS A C.A.D. GENERATED DRAWING DO NOT MAKE MANUAL REVISIONS TO MASTER.



ISSUE NUMBER

ORIGINAL







**See Accompanying Pages for:** 

**Contact Bend Details** 

837/887 Series High Temp Card Edge Connector Part Number: 887-024-559-612



**EDAC INC** TORONTO, ONTARIO CANADA

THESE DRAWINGS AND SPECIFICATIONS ARE THE PROPERTY OF EDAC INC.,AND SHALL NOT BE REPRODUCED, OR COPIED OR USED AS THE BASIS FOR THE MANUFACTURE OR SALE OF APPARATUS WITHOUT WRITTEN PERMISSION.

| ACAD REFERENCE NO. | 837 ENG MASTER   |  |  |
|--------------------|------------------|--|--|
| DRAWN: J.LEE       | DATE: OCT. 06/09 |  |  |
| CHECKED:           | DATE:            |  |  |
| SCALE: NTS         | SHEET 1 OF 2     |  |  |
| DRAWING NUMBER     | ISSUE            |  |  |
| 837 Assembly       | 1                |  |  |



ISSUE NUMBER

ORIGINAL

1



|                     | 837/887 Series High Temp Card Edge