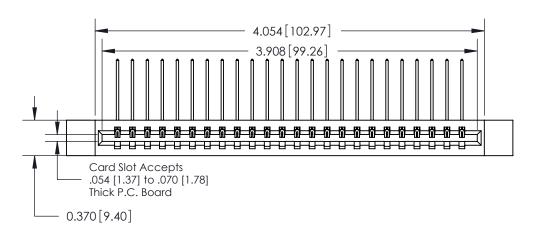

**See Accompanying Pages for:** 

**Contact Bend Details** 

837/887 Series High Temp Card Edge Connector Part Number: 887-024-559-612

**EDAC INC** TORONTO, ONTARIO CANADA

THESE DRAWINGS AND SPECIFICATIONS ARE THE PROPERTY OF EDAC INC.,AND SHALL NOT BE REPRODUCED, OR COPIED OR USED AS THE BASIS FOR THE MANUFACTURE OR SALE OF APPARATUS WITHOUT WRITTEN PERMISSION.