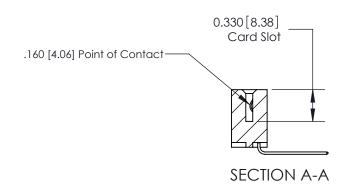

## **Contact Detail**

559-90 Degree Bend (Code 541 Contacts)

.156 [3.96] Contact Spacing x .200 [5.08] Row Spacing

THIS IS A C.A.D. GENERATED DRAWING DO NOT MAKE MANUAL REVISIONS TO MASTER.

ISSUE NUMBER

ORIGINAL