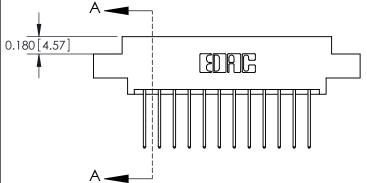

.160 [4.06] Point of Contact-**SECTION A-A** 

ISSUE NUMBER

ORIGINAL

1

|  | 837/887 Series High Temp Card Edge Connector<br>Contact Bend Detail   |                                                                                                                                                                                                  | ACAD REFERENCE | NO. 837 EN | 837 ENG MASTER   |  |
|--|-----------------------------------------------------------------------|--------------------------------------------------------------------------------------------------------------------------------------------------------------------------------------------------|----------------|------------|------------------|--|
|  |                                                                       |                                                                                                                                                                                                  | DRAWN: J.LEE   | DATE: OC   | DATE: OCT. 06/09 |  |
|  |                                                                       |                                                                                                                                                                                                  | CHECKED:       | DATE:      | DATE:            |  |
|  | EDAC INC TORONTO, ONTARIO CANADA YOUR CONNECTION TO QUALITY & SERVICE | THESE DRAWINGS AND SPECIFICATIONS ARE THE PROPERTY OF EDAC INC.,AND SHALL NOT BE REPRODUCED, OR COPIED OR USED AS THE BASIS FOR THE MANUFACTURE OR SALE OF APPARATUS WITHOUT WRITTEN PERMISSION. | SCALE: NTS     | SHEET      | 2 <b>OF</b> 2    |  |
|  |                                                                       |                                                                                                                                                                                                  | DRAWING NUMBER |            | ISSUE            |  |
|  |                                                                       |                                                                                                                                                                                                  | 837 Assembly   |            | 1                |  |