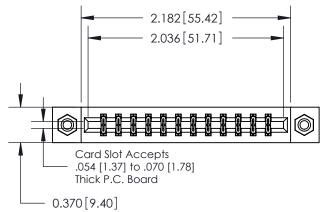

0.330[8.38] Card Slot

ISSUE NUMBER ORIGINAL

| 2.182[55.42]      |
|-------------------|
| <u> </u>          |
|                   |
| Card Slot Accepts |
| 0.370[9.40]       |

**See Accompanying Pages for: Contact Bend Details** 