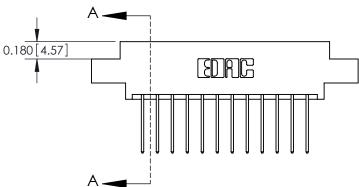

.160 [4.06] Point of Contact-**SECTION A-A** 

ISSUE NUMBER

ORIGINAL

1

|  | 837/887 Series High Temp Card Edge Connector<br>Contact Bend Detail   |                                                                                                                                                                                                  | ACAD REFERENCE | NO. 837 EN | 837 ENG MASTER   |  |
|--|-----------------------------------------------------------------------|--------------------------------------------------------------------------------------------------------------------------------------------------------------------------------------------------|----------------|------------|------------------|--|
|  |                                                                       |                                                                                                                                                                                                  | DRAWN: J.LEE   | DATE: OC   | DATE: OCT. 06/09 |  |
|  |                                                                       |                                                                                                                                                                                                  | CHECKED:       | DATE:      | DATE:            |  |
|  | EDAC INC TORONTO, ONTARIO CANADA YOUR CONNECTION TO QUALITY & SERVICE | THESE DRAWINGS AND SPECIFICATIONS ARE THE PROPERTY OF EDAC INC.,AND SHALL NOT BE REPRODUCED, OR COPIED OR USED AS THE BASIS FOR THE MANUFACTURE OR SALE OF APPARATUS WITHOUT WRITTEN PERMISSION. | SCALE: NTS     | SHEET      | 2 <b>OF</b> 2    |  |
|  |                                                                       |                                                                                                                                                                                                  | DRAWING NUMBER |            | ISSUE            |  |
|  |                                                                       |                                                                                                                                                                                                  | 837 Assembly   |            | 1                |  |