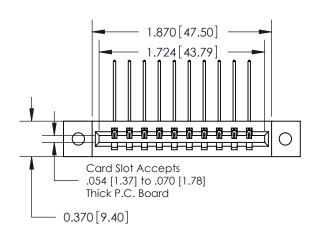

**Mounting Option** 

02-.128 (3.25) Dia. Mounting Holes

## **Contact Detail**

559-90 Degree Bend (Code 541 Contacts)

.156 [3.96] Contact Spacing x .200 [5.08] Row Spacing





**See Accompanying Pages for: Contact Bend Details** 

THIS IS A C.A.D. GENERATED DRAWING DO NOT MAKE MANUAL REVISIONS TO MASTER.



ISSUE NUMBER ORIGINAL



837/887 Series High Temp Card Edge Connector Part Number: 887-010-559-102

YOUR CONNECTION TO QUALITY & SERVICE

**EDAC INC** TORONTO, ONTARIO CANADA

THESE DRAWINGS AND SPECIFICATIONS ARE THE PROPERTY OF EDAC INC.,AND SHALL NOT BE REPRODUCED, OR COPIED OR USED AS THE BASIS FOR THE MANUFACTURE OR SALE OF APPARATUS WITHOUT WRITTEN PERMISSION.

| ACAD REFERENCE NO. | 837 ENG MASTER   |  |  |
|--------------------|------------------|--|--|
| DRAWN: J.LEE       | DATE: OCT. 06/09 |  |  |
| CHECKED:           | DATE:            |  |  |
| SCALE: NTS         | SHEET 1 OF 2     |  |  |
| DRAWING NUMBER     | ISSUE            |  |  |
| 837