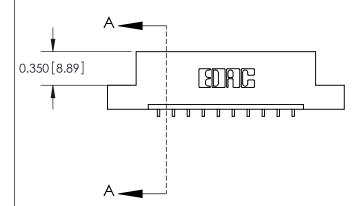

**Mounting Option** 

02-.128 (3.25) Dia. Mounting Holes

## **Contact Detail**

559-90 Degree Bend (Code 541 Contacts)

.156 [3.96] Contact Spacing x .200 [5.08] Row Spacing





**See Accompanying Pages for: Contact Bend Details** 

THIS IS A C.A.D. GENERATED DRAWING DO NOT MAKE MANUAL REVISIONS TO MASTER.



ISSUE NUMBER ORIGINAL



837/887 Series High Temp Card Edge Connector Part Number: 887-010-559-102

YOUR CONNECTION TO QUALITY & SERVICE

**EDAC INC** TORONTO, ONTARIO CANADA

THESE DRAWINGS AND SPECIFICATIONS ARE THE PROPERTY OF EDAC INC.,AND SHALL NOT BE REPRODUCED, OR COPIED OR USED AS THE BASIS FOR THE MANUFACTURE OR SALE OF APPARATUS WITHOUT WRITTEN PERMISSION.

| ACAD REFERENCE NO. | 837 ENG MASTER   |  |  |
|--------------------|------------------|--|--|
| DRAWN: J.LEE       | DATE: OCT. 06/09 |  |  |
| CHECKED:           | DATE:            |  |  |
| SCALE: NTS         | SHEET 1 OF 2     |  |  |
| DRAWING NUMBER     | ISSUE            |  |  |
| 837 A