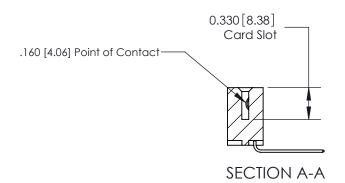

## **Contact Detail**

559-90 Degree Bend (Code 541 Contacts)

.156 [3.96] Contact Spacing x .200 [5.08] Row Spacing

**See Accompanying Pages for: Contact Bend Details** 

THIS IS A C.A.D. GENERATED DRAWING DO NOT MAKE MANUAL REVISIONS TO MASTER.