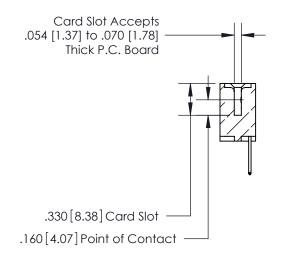

.165[4.19] .375 [9.54] .125(3.18) to .210(5.33) .125(3.18) to .210(5.33)

**Contact Code 558** 

**Contact Code 559** 

**Contact Code 560** 

INSULATOR MATERIAL: THERMOPLASTIC POLYESTER, UL 94V-0 CONTACT MATERIAL; COPPER, NICKEL, TIN ALLOY CA-725 CONTACT PLATING: GOLD ON THE MATING AREA, TIN-LEAD ON THE CONTACT TAILS, NICKEL UNDERPLATE