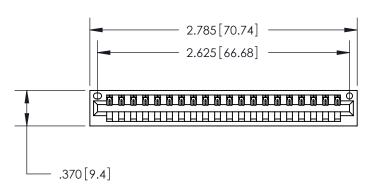

Contact Dimensions: 526-P.C. Tail .018 Sq. (0.46 Sq.) - Tail LG. =.350 (8.89) .125 (3.18) Contact Spacing x .250 (6.35) Row Spacing

- INSULATOR MATERIAL: THERMOPLASTIC POLYESTER, UL 94V-0 CONTACT MATERIAL; COPPER, NICKEL, TIN ALLOY CA-725
- CONTACT PLATING: GOLD ON THE MATING AREA, TIN-LEAD ON THE CONTACT TAILS, NICKEL UNDERPLATE

## 846/896 SERIES HIGH TEMP CARD EDGE CONNECTOR PART NUMBER: 846-020-526-101

**EDAC INC** TORONTO, ONTARIO CANADA

THESE DRAWINGS AND SPECIFICATIONS ARE THE PROPERTY OF EDAC INC.,AND SHALL NOT BE REPRODUCED, OR COPIED OR USED AS THE BASIS FOR THE MANUFACTURE OR SALE OF APPARATUS WITHOUT WRITTEN PERMISSION.