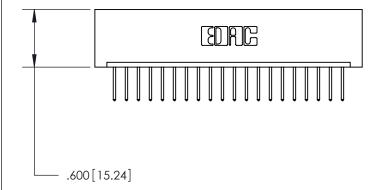

THIS IS A C.A.D. GENERATED DRAWING DO NOT MAKE MANUAL REVISIONS TO MASTER.

ISSUE NUMBER

ORIGINAL

1

.060 [1.52] .200 [5.08] .210[5.33] -.660 [16.76]

.060 [1.52] .150 [3.81] .260[6.6] -**Outside Tails** .660[16.76]