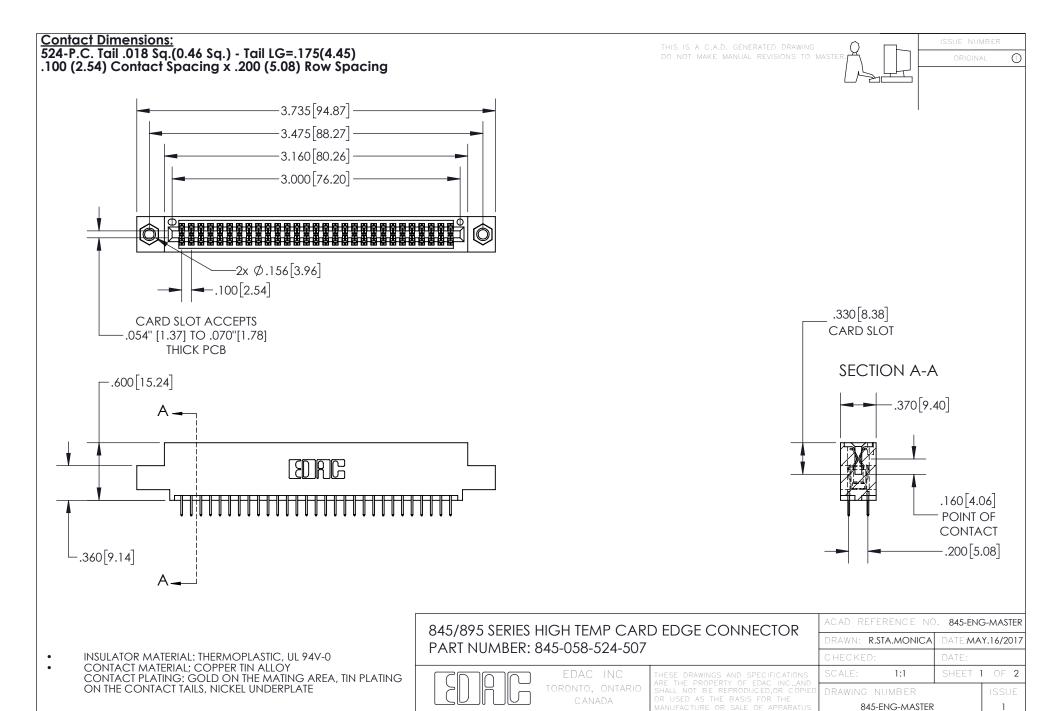

YOUR CONNECTION TO QUALITY & SERVICE

- INSULATOR MATERIAL: THERMOPLASTIC POLYESTER, UL 94V-0 DAP MATERIAL AVAILABLE UPON REQUEST
- CONTACT MATERIAL; COPPER ALLOY

CONTACT PLATING: GOLD ON THE MATING AREA, TIN PLATING ON THE CONTACT TAILS, NICKEL UNDERPLATE