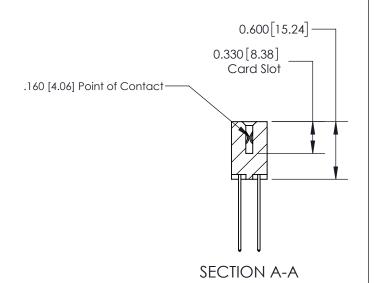

## **Contact Detail**

544-Wire Wrap .050x.025(1.27x0.64) - Tail LG=.750(19.05)

.156 [3.96] Contact Spacing x .200 [5.08] Row Spacing

THIS IS A C.A.D. GENERATED DRAWING DO NOT MAKE MANUAL REVISIONS TO MASTER.

ISSUE NUMBER

ORIGINAL

1

| 837/887 Series High Temp Card Edge Connector<br>Contact Bend Detail |                                                                           | ACAD REFERENCE NO. | 837 ENG MASTER   |               |
|---------------------------------------------------------------------|---------------------------------------------------------------------------|--------------------|------------------|---------------|
|                                                                     |                                                                           | DRAWN: J.LEE       | DATE: OCT. 06/09 |               |
|                                                                     |                                                                           | CHECKED:           | DATE:            |               |
| EDAC INC                                                            | TARIO ARE THE PROPERTY OF EDAC INC.,AND SHALL NOT BE REPRODUCED,OR COPIED | SCALE: NTS         | SHEET            | 2 <b>OF</b> 2 |
| TORONTO, ONTARIO CANADA                                             |                                                                           | DRAWING NUMBER     |                  | ISSUE         |
| MANUFACTURE OR S                                                    | MANUFACTURE OR SALE OF APPARATUS WITHOUT WRITTEN PERMISSION.              | 837 Assembly       |                  | 1             |