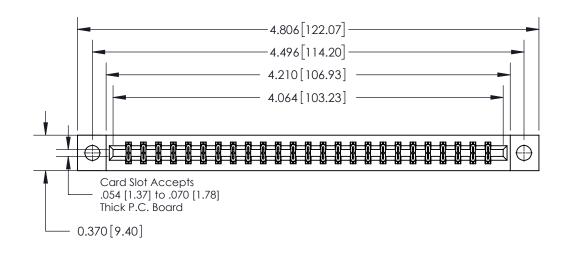

**Mounting Option** 

04-.156 (3.96) Dia. Mounting Holes

ISSUE NUMBER

ORIGINAL

**See Accompanying Page for:** 

**Contact Bend Details** 

| 837/887 Series High Temp Card Edge Connector |
|----------------------------------------------|
| Part Number: 837-050-544-204                 |