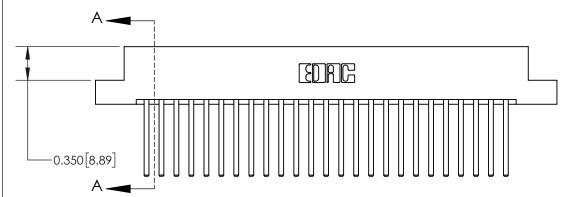

**Mounting Option** 

04-.156 (3.96) Dia. Mounting Holes

ISSUE NUMBER

ORIGINAL

**See Accompanying Page for:** 

**Contact Bend Details** 

| 837/887 Series High Temp Card Edge Connector |
|----------------------------------------------|
| Part Number: 837-050-544-204                 |