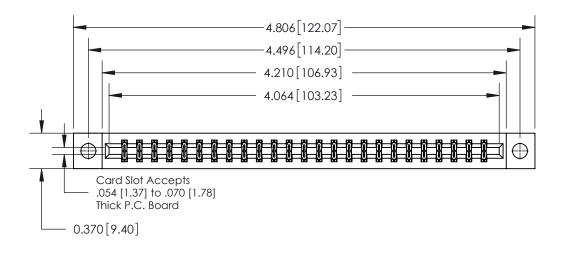

**Mounting Option** 

04-.156 (3.96) Dia. Mounting Holes

## **Contact Detail**

521-P.C. Tail .025 Sq.(0.64 Sq.) - Tail LG=.150(3.81)

.156 [3.96] Contact Spacing x .200 [5.08] Row Spacing

THIS IS A C.A.D. GENERATED DRAWING DO NOT MAKE MANUAL REVISIONS TO MASTER.