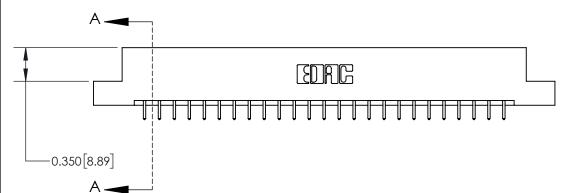

**Mounting Option** 

04-.156 (3.96) Dia. Mounting Holes

## **Contact Detail**

521-P.C. Tail .025 Sq.(0.64 Sq.) - Tail LG=.150(3.81)

.156 [3.96] Contact Spacing x .200 [5.08] Row Spacing





THIS IS A C.A.D. GENERATED DRAWING DO NOT MAKE MANUAL REVISIONS TO MASTER.



ISSUE NUMBER

ORIGINAL



**See Accompanying Page for:** 

**Contact Bend Details** 

837/887 Series High Temp Card Edge Connector Part Number: 837-050-521-204



**EDAC INC** TORONTO, ONTARIO CANADA

THESE DRAWINGS AND SPECIFICATIONS ARE THE PROPERTY OF EDAC INC.,AND SHALL NOT BE REPRODUCED, OR COPIED OR USED AS THE BASIS FOR THE MANUFACTURE OR SALE OF APPARATUS WITHOUT WRITTEN PERMISSION.

| ACAD REFERENCE NO. 837 ENG MAST |                  |  |  |
|---------------------------------|------------------|--|--|
| DRAWN: J.LEE                    | DATE: OCT. 06/09 |  |  |
| CHECKED:                        | DATE:            |  |  |
| SCALE: NTS                      | SHEET 1 OF 2     |  |  |
| DRAWING NUMBER