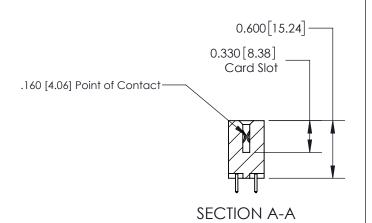

## **Contact Detail**

521-P.C. Tail .025 Sq.(0.64 Sq.) - Tail LG=.150(3.81)

.156 [3.96] Contact Spacing x .200 [5.08] Row Spacing

THIS IS A C.A.D. GENERATED DRAWING DO NOT MAKE MANUAL REVISIONS TO MASTER.