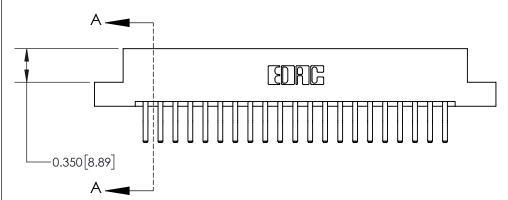

## **Contact Detail**

560-Extender Board Bend (Code 523 Contacts)

.156 [3.96] Contact Spacing x .200 [5.08] Row Spacing

THIS IS A C.A.D. GENERATED DRAWING DO NOT MAKE MANUAL REVISIONS TO MASTER.

ISSUE NUMBER

ORIGINAL

**See Accompanying Page for:** 

**Contact Bend Details** 

| 837/887 Series High Temp Card Edge Connector |
|----------------------------------------------|
| Part Number: 837-042-560-208                 |