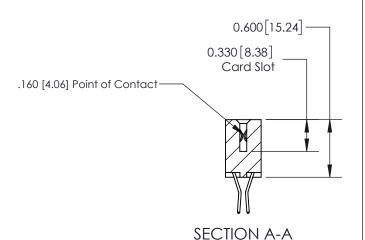

## **Contact Detail**

560-Extender Board Bend (Code 523 Contacts)

.156 [3.96] Contact Spacing x .200 [5.08] Row Spacing

THIS IS A C.A.D. GENERATED DRAWING DO NOT MAKE MANUAL REVISIONS TO MASTER.

ISSUE NUMBER

ORIGINAL

**See Accompanying Page for:** 

**Contact Bend Details** 

| 837/887 Series High Temp Card Edge Connector |
|----------------------------------------------|
| Part Number: 837-042-560-208                 |