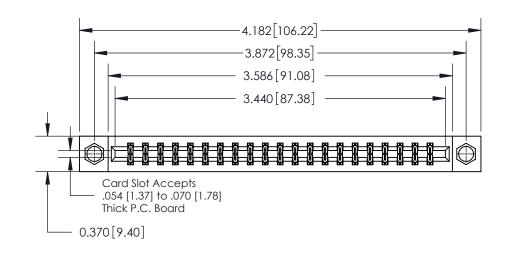

**Mounting Option** 

08-#4-40 Unified Threaded Inserts

## **Contact Detail**

560-Extender Board Bend (Code 523 Contacts)

.156 [3.96] Contact Spacing x .200 [5.08] Row Spacing

THIS IS A C.A.D. GENERATED DRAWING DO NOT MAKE MANUAL REVISIONS TO MASTER.

ISSUE NUMBER

ORIGINAL

**See Accompanying Page for:** 

**Contact Bend Details** 

| 837/887 Series High Temp Card Edge Connector |
|----------------------------------------------|
| Part Number: 837-042-560-208                 |