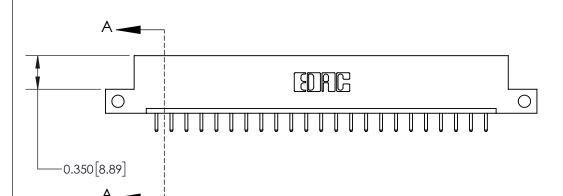

0.370 [9.40]

-4.494[114.15]

- 3.898 [99.01] 3.752 [95.30]

THIS IS A C.A.D. GENERATED DRAWING DO NOT MAKE MANUAL REVISIONS TO MASTER.

ISSUE NUMBER

ORIGINAL

837/887 Series High Temp Card Edge Connector Part Number: 837-023-520-112