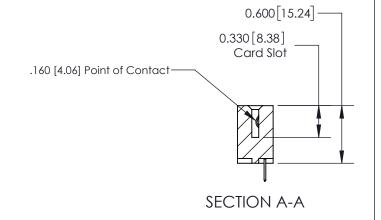

**Mounting Option** 12-.128 (3.25) Dia. Side Mounting Holes **Contact Detail** 520-P.C. Tail .030x.018(0.76x0.46) - Tail LG=.175(4.45) .156 [3.96] Contact Spacing x .200 [5.08] Row Spacing

> Card Slot Accepts .054 [1.37] to .070 [1.78] Thick P.C. Board