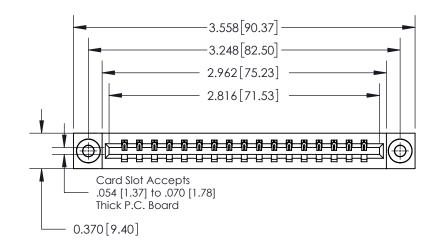

**Mounting Option** 

03-.116 (2.95) I.D. Floating Eyelets

## **Contact Detail**

542-Wire Wrap .025 Sq.(0.64 Sq.) - Tail LG=.645(16.38) .156 [3.96] Contact Spacing x .200 [5.08] Row Spacing

THIS IS A C.A.D. GENERATED DRAWING DO NOT MAKE MANUAL REVISIONS TO MASTER.