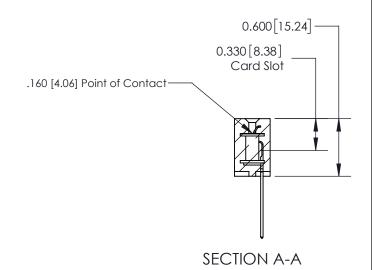

ISSUE NUMBER

ORIGINAL

1

| 837/887 Series High Temp Card Edge Connector<br>Contact Bend Detail |                                                              | ACAD REFERENCE NO. | 837 ENG MASTER   |               |
|---------------------------------------------------------------------|--------------------------------------------------------------|--------------------|------------------|---------------|
|                                                                     |                                                              | DRAWN: J.LEE       | DATE: OCT. 06/09 |               |
|                                                                     |                                                              | CHECKED:           | DATE:            |               |
| EDAC INC                                                            | ARE THE PROPERTY OF EDAC INC. AND                            | SCALE: NTS         | SHEET            | 2 <b>OF</b> 2 |
| TORONTO, ONTARIO CANADA                                             |                                                              | DRAWING NUMBER     | •                | ISSUE         |
| YOUR CONNECTION TO QUALITY & SERVICE                                | MANUFACTURE OR SALE OF APPARATUS WITHOUT WRITTEN PERMISSION. | 837 Assembly       |                  | 1             |