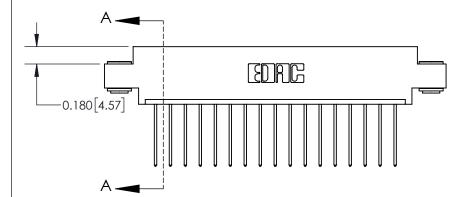

ISSUE NUMBER

ORIGINAL

**See Accompanying Page for:** 

**Contact Bend Details** 

837/887 Series High Temp Card Edge Connector Part Number: 837-017-542-603

YOUR CONNECTION TO QUALITY & SERVICE

**EDAC INC** TORONTO, ONTARIO CANADA