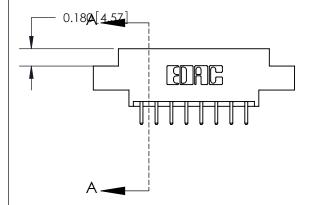

ORIGINAL (1)

ORIGINAL

| 833 Series High Temp Card Edge Connector<br>Contact Bend Detail |                                                                                                                                                             | ACAD REFERENCE NO. | 833 ENC          | MASTER        |
|-----------------------------------------------------------------|-------------------------------------------------------------------------------------------------------------------------------------------------------------|--------------------|------------------|---------------|
|                                                                 |                                                                                                                                                             | DRAWN: J.LEE       | DATE: OCT. 14/09 |               |
|                                                                 |                                                                                                                                                             | CHECKED: DATE:     |                  |               |
| EDAC INC                                                        | TORONTO, ONTARIO CANADA  ARE THE PROPERTY OF EDAC INC.,AND SHALL NOT BE REPRODUCED, OR COPIED OR USED AS THE BASIS FOR THE MANUFACTURE OR SALE OF APPARATUS | SCALE: NTS         | SHEET 2          | 2 <b>OF</b> 3 |
| TORONTO, ONTARIO SHALLI OR USE MANUF.                           |                                                                                                                                                             | DRAWING NUMBER     |                  | ISSUE         |
|                                                                 |                                                                                                                                                             | 833 Assembly       |                  | 1             |