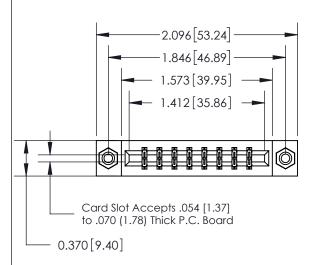

## **See Accompanying Page for:**

- **Bend Detail**
- **Mounting Options**

THIS IS A C.A.D. GENERATED DRAWING DO NOT MAKE MANUAL REVISIONS TO MASTER.

ISSUE NUMBER ORIGINAL 1

| 833 Series High Temp Co | ard Edge Connector |
|-------------------------|--------------------|
| Part Number: 833-016-52 | 20-808             |