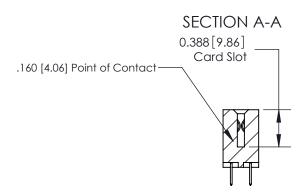

ORIGINAL (1)

ORIGINAL

| 833 Series High Temp Card Edge Connector<br>Contact Bend Detail |                                                                                                                                                             | ACAD REFERENCE NO. | 833 ENC          | MASTER        |
|-----------------------------------------------------------------|-------------------------------------------------------------------------------------------------------------------------------------------------------------|--------------------|------------------|---------------|
|                                                                 |                                                                                                                                                             | DRAWN: J.LEE       | DATE: OCT. 14/09 |               |
|                                                                 |                                                                                                                                                             | CHECKED: DATE:     |                  |               |
| EDAC INC                                                        | TORONTO, ONTARIO CANADA  ARE THE PROPERTY OF EDAC INC.,AND SHALL NOT BE REPRODUCED, OR COPIED OR USED AS THE BASIS FOR THE MANUFACTURE OR SALE OF APPARATUS | SCALE: NTS         | SHEET 2          | 2 <b>OF</b> 3 |
| TORONTO, ONTARIO SHALLI OR USE MANUF.                           |                                                                                                                                                             | DRAWING NUMBER     |                  | ISSUE         |
|                                                                 |                                                                                                                                                             | 833 Assembly       |                  | 1             |