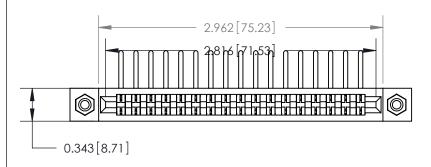

## **Contact Detail**

90 Degree Bend (Code 541 Contacts)

.156 [3.96] Contact Spacing x .200 [5.08] Row Spacing

**SECTION A-A** 

.175 [4.45] Point of Contact (Measured from bottom of Card Slot)

Card Slot Accepts .054 [1.37] to .070 [1.78] Thick P.C. Board

**See Accompanying Page for:** 

**Contact Bend Details** 

807/857 Series High Temp Card Edge Connector Part Number: 807-017-457-108

| ACAD REFERENCE NO | . 807 ENG MASTER |
|-------------------|------------------|
| DRAWN: J.LEE      | DATE: AUG. 11/09 |
| CHECKED:          | DATE:            |
| SCALE: NTS        | SHEET 1 OF 2     |
| DRAWING NUMBER    | ISSUE            |