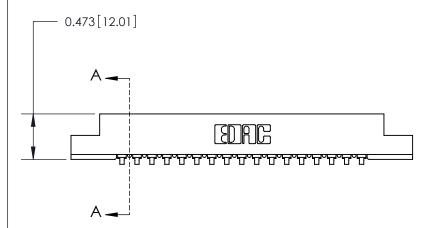

## **Contact Detail**

90 Degree Bend (Code 541 Contacts)

.156 [3.96] Contact Spacing x .200 [5.08] Row Spacing

**SECTION A-A** 

.175 [4.45] Point of Contact (Measured from bottom of Card Slot)

Card Slot Accepts .054 [1.37] to .070 [1.78] Thick P.C. Board

**See Accompanying Page for:** 

**Contact Bend Details** 

807/857 Series High Temp Card Edge Connector Part Number: 807-017-457-108

| ACAD REFERENCE NO | . 807 ENG MASTER |
|-------------------|------------------|
| DRAWN: J.LEE      | DATE: AUG. 11/09 |
| CHECKED:          | DATE:            |
| SCALE: NTS        | SHEET 1 OF 2     |
| DRAWING NUMBER    | ISSUE            |