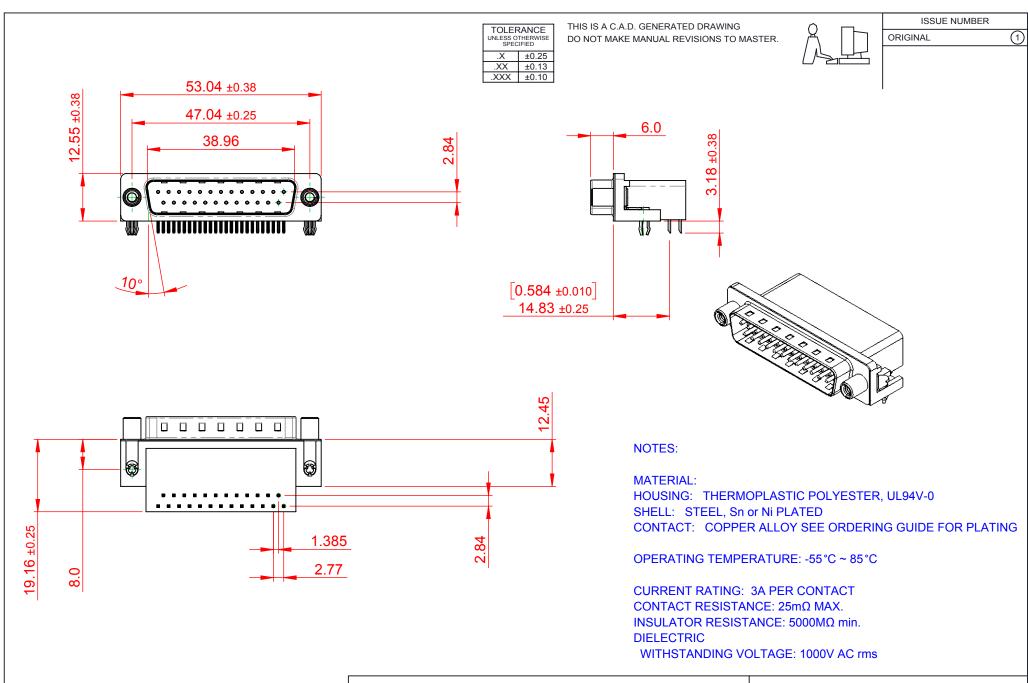

## 625 SERIES D-SUB CONNECTOR

EDAC INC TORONTO, ONTARIO CANADA YOUR CONNECTION TO QUALITY & SERVICE

THESE DRAWINGS AND SPECIFICATIONS ARE THE PROPERTY OF EDAC INC..AND SHALL NOT BE REPRODUCED, OR COPIED OR USED AS THE BASIS FOR THE MANUFACTURE OR SALE OF APPARATUS WITHOUT WRITTEN PERMISSION.

| SW REFERENCE NO.: 625 ASSEMBLY  |                  |       |
|---------------------------------|------------------|-------|
| DRAWN: C.B                      | DATE: AUG. 01/20 | 018   |
| CHECKED:                        | DATE:            |       |
| SCALE: 1:1                      | SHEET 1 OF       | 1     |
| DRAWING NUMBER: 625-025-662-540 |                  | ISSUE |

625-025-662-540

PART NUMBER: