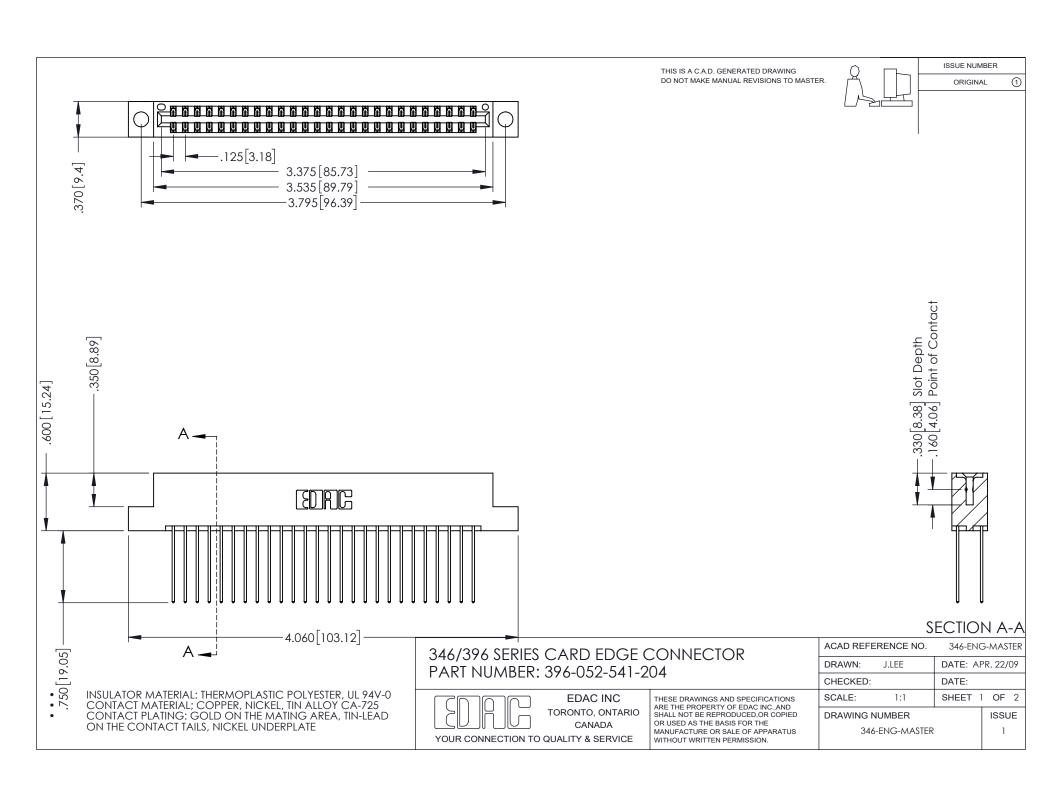

THIS IS A C.A.D. GENERATED DRAWING DO NOT MAKE MANUAL REVISIONS TO MASTER.

ORIGINAL 1

ISSUE NUMBER

**Contact Code 555** 

**Contact Code 556** 

INSULATOR MATERIAL: THERMOPLASTIC POLYESTER, UL 94V-0 CONTACT MATERIAL; COPPER, NICKEL, TIN ALLOY CA-725 CONTACT PLATING: GOLD ON THE MATING AREA, TIN-LEAD

ON THE CONTACT TAILS, NICKEL UNDERPLATE

## 346/396 SERIES CARD EDGE CONNECTOR CONTACT CODE 555,556,558,559,560 DIMENSIONS

YOUR CONNECTION TO QUALITY & SERVICE

**EDAC INC** TORONTO, ONTARIO CANADA

THESE DRAWINGS AND SPECIFICATIONS ARE THE PROPERTY OF EDAC INC.,AND SHALL NOT BE REPRODUCED, OR COPIED OR USED AS THE BASIS FOR THE MANUFACTURE OR SALE OF APPARATUS WITHOUT WRITTEN PERMISSION.