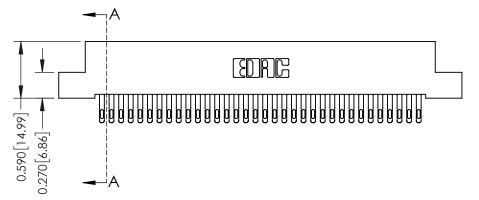

## **See Accompanying Pages for:**

- **Contact Bend Details**
- **Mounting Options**

342 / 392 Card Edge Connector Part Number: 392-068-555-202

YOUR CONNECTION TO QUALITY & SERVICE

CANADA

342 ENG MASTER J.LEE DATE: OCT. 06/09 SHEET 1 OF 3

342 Assembly

THIS IS A C.A.D. GENERATED DRAWING DO NOT MAKE MANUAL REVISIONS TO MASTER. ISSUE NUMBER

ORIGINAL

1

| 342 / 392 Series Card Edge Connector<br>Contact Bend Detail |                                                                                                                                                                                                  | ACAD REFERENCE NO. 342 ENG MASTER |             |                  |        |
|-------------------------------------------------------------|--------------------------------------------------------------------------------------------------------------------------------------------------------------------------------------------------|-----------------------------------|-------------|------------------|--------|
|                                                             |                                                                                                                                                                                                  | DRAWN:                            | J.LEE       | DATE: OCT. 06/09 |        |
|                                                             |                                                                                                                                                                                                  | CHECKED:                          |             | DATE:            |        |
| TORONTO, ONTARIO                                            | THESE DRAWINGS AND SPECIFICATIONS ARE THE PROPERTY OF EDAC INC. AND SHALL NOT BE REPRODUCED, OR COPIED OR USED AS THE BASIS FOR THE MANUFACTURE OR SALE OF APPARATUS WITHOUT WRITTEN PERMISSION. | SCALE:                            | NTS         | SHEET :          | 2 OF 3 |
|                                                             |                                                                                                                                                                                                  | DRAWING                           | NUMBER      |                  | ISSUE  |
| YOUR CONNECTION TO QUALITY & SERVICE                        |                                                                                                                                                                                                  | 3                                 | 42 Assembly |                  | 1      |