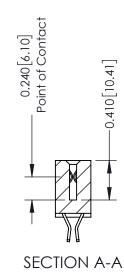

**Mounting Option** 02-.128 (3.25) Wide Mounting Slots **Contact Detail** 

555-Extender Board Bend (Code 500 Contacts) .100 [2.54] Contact Spacing x .200 [5.08] Row Spacing