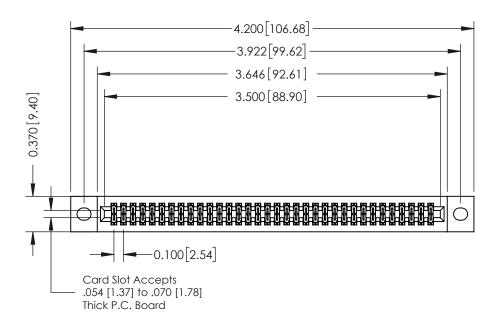

## **See Accompanying Pages for:**

- **Contact Bend Details**
- **Mounting Options**

342 / 392 Card Edge Connector Part Number: 392-068-555-202

YOUR CONNECTION TO QUALITY & SERVICE

CANADA

342 ENG MASTER J.LEE DATE: OCT. 06/09 SHEET 1 OF 3

342 Assembly

THIS IS A C.A.D. GENERATED DRAWING DO NOT MAKE MANUAL REVISIONS TO MASTER. ISSUE NUMBER

ORIGINAL

1

| 342 / 392 Series Card Edge Connector<br>Contact Bend Detail |                                                                                                                                                                                                  | ACAD REFERENCE NO. 342 ENG MASTER |             |                  |        |
|-------------------------------------------------------------|--------------------------------------------------------------------------------------------------------------------------------------------------------------------------------------------------|-----------------------------------|-------------|------------------|--------|
|                                                             |                                                                                                                                                                                                  | DRAWN:                            | J.LEE       | DATE: OCT. 06/09 |        |
|                                                             |                                                                                                                                                                                                  | CHECKED:                          |             | DATE:            |        |
| TORONTO, ONTARIO                                            | THESE DRAWINGS AND SPECIFICATIONS ARE THE PROPERTY OF EDAC INC. AND SHALL NOT BE REPRODUCED, OR COPIED OR USED AS THE BASIS FOR THE MANUFACTURE OR SALE OF APPARATUS WITHOUT WRITTEN PERMISSION. | SCALE:                            | NTS         | SHEET :          | 2 OF 3 |
|                                                             |                                                                                                                                                                                                  | DRAWING                           | NUMBER      |                  | ISSUE  |
| YOUR CONNECTION TO QUALITY & SERVICE                        |                                                                                                                                                                                                  | 3                                 | 42 Assembly |                  | 1      |