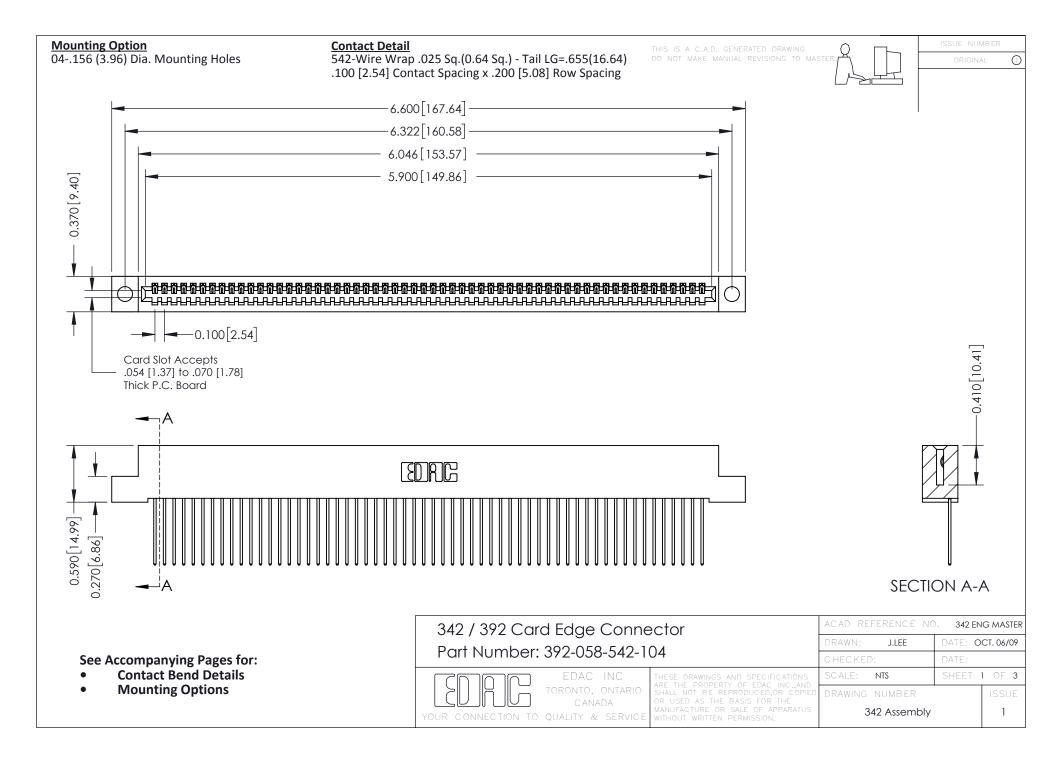

THIS IS A C.A.D. GENERATED DRAWING DO NOT MAKE MANUAL REVISIONS TO MASTER. ISSUE NUMBER

ORIGINAL

1



| 342 / 392 Series Card Edge Connector<br>Contact Bend Detail |                                                                                                                                                                                                  | ACAD REFERENCE NO. 342 ENG MASTER |             |                  |        |
|-------------------------------------------------------------|--------------------------------------------------------------------------------------------------------------------------------------------------------------------------------------------------|-----------------------------------|-------------|------------------|--------|
|