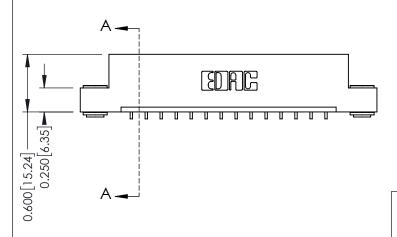

2.494 [63.35]

THIS IS A C.A.D. GENERATED DRAWING DO NOT MAKE MANUAL REVISIONS TO MASTER.

ISSUE NUMBER

ORIGINAL

1

337 ENG MASTER

**See Accompanying Pages for:** 

- **Contact Bend Details**
- **Mounting Options**