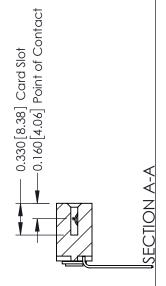

**Mounting Option Contact Detail** 03-.116 (2.95) I.D. Floating Eyelets 559-90 Degree Bend (Code 541 Contacts) .156 [3.96] Contact Spacing x .200 [5.08] Row Spacing - 0.370[9.40] Card Slot Accepts .054 [1.37] to .070 [1.78] Thick P.C. Board -0.156[3.96] 2.348 [59.64]