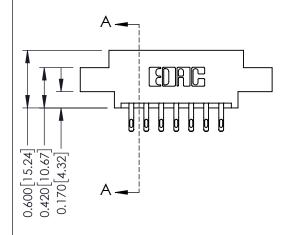

## **Contact Detail**

555-Extender Board Bend (Code 500 Contacts) .156 [3.96] Contact Spacing x .200 [5.08] Row Spacing

THIS IS A C.A.D. GENERATED DRAWING DO NOT MAKE MANUAL REVISIONS TO MASTER.

ISSUE NUMBER

ISSUE NUMBER

ORIGINAL

1

| 337 / 387 Series Card Edge (                                          | ACAD REFERENCE NO.                                                                                                                                                                                | 337 ENG MASTER |                  |               |
|-----------------------------------------------------------------------|---------------------------------------------------------------------------------------------------------------------------------------------------------------------------------------------------|----------------|------------------|---------------|
| Contact Bend Detail                                                   |                                                                                                                                                                                                   | DRAWN: J.LEE   | DATE: OCT. 06/09 |               |
|                                                                       |                                                                                                                                                                                                   | CHECKED:       | DATE:            |               |
| EDAC INC TORONTO, ONTARIO CANADA YOUR CONNECTION TO QUALITY & SERVICE | THESE DRAWINGS AND SPECIFICATIONS ARE THE PROPERTY OF EDAC INC., AND SHALL NOT BE REPRODUCED, OR COPIED OR USED AS THE BASIS FOR THE MANUFACTURE OR SALE OF APPARATUS WITHOUT WRITTEN PERMISSION. | SCALE: NTS     | SHEET            | 2 <b>OF</b> 3 |
|                                                                       |                                                                                                                                                                                                   | DRAWING NUMBER |                  | ISSUE         |
|                                                                       |                                                                                                                                                                                                   | 337 Assembly   |                  | 1             |