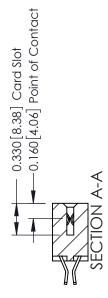

## **Contact Detail**

555-Extender Board Bend (Code 500 Contacts) .156 [3.96] Contact Spacing x .200 [5.08] Row Spacing

THIS IS A C.A.D. GENERATED DRAWING DO NOT MAKE MANUAL REVISIONS TO MASTER.

ISSUE NUMBER

ISSUE NUMBER

ORIGINAL

1

| 337 / 387 Series Card Edge (                                          | ACAD REFERENCE NO.                                                                                                                                                                                | 337 ENG MASTER |                  |               |
|-----------------------------------------------------------------------|---------------------------------------------------------------------------------------------------------------------------------------------------------------------------------------------------|----------------|------------------|---------------|
| Contact Bend Detail                                                   |                                                                                                                                                                                                   | DRAWN: J.LEE   | DATE: OCT. 06/09 |               |
|                                                                       |                                                                                                                                                                                                   | CHECKED:       | DATE:            |               |
| EDAC INC TORONTO, ONTARIO CANADA YOUR CONNECTION TO QUALITY & SERVICE | THESE DRAWINGS AND SPECIFICATIONS ARE THE PROPERTY OF EDAC INC., AND SHALL NOT BE REPRODUCED, OR COPIED OR USED AS THE BASIS FOR THE MANUFACTURE OR SALE OF APPARATUS WITHOUT WRITTEN PERMISSION. | SCALE: NTS     | SHEET            | 2 <b>OF</b> 3 |
|                                                                       |                                                                                                                                                                                                   | DRAWING NUMBER |                  | ISSUE         |
|                                                                       |                                                                                                                                                                                                   | 337 Assembly   |                  | 1             |