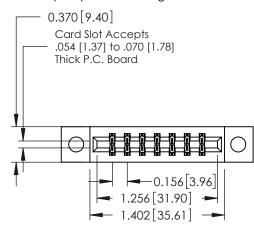

## **Mounting Option**

04-.156 (3.96) Dia. Mounting Holes

## **See Accompanying Pages for:**

- **Contact Bend Details**
- **Mounting Options**

| 337 / 387 Series Card Edge Connector |
|--------------------------------------|
| Part Number: 387-014-555-804         |