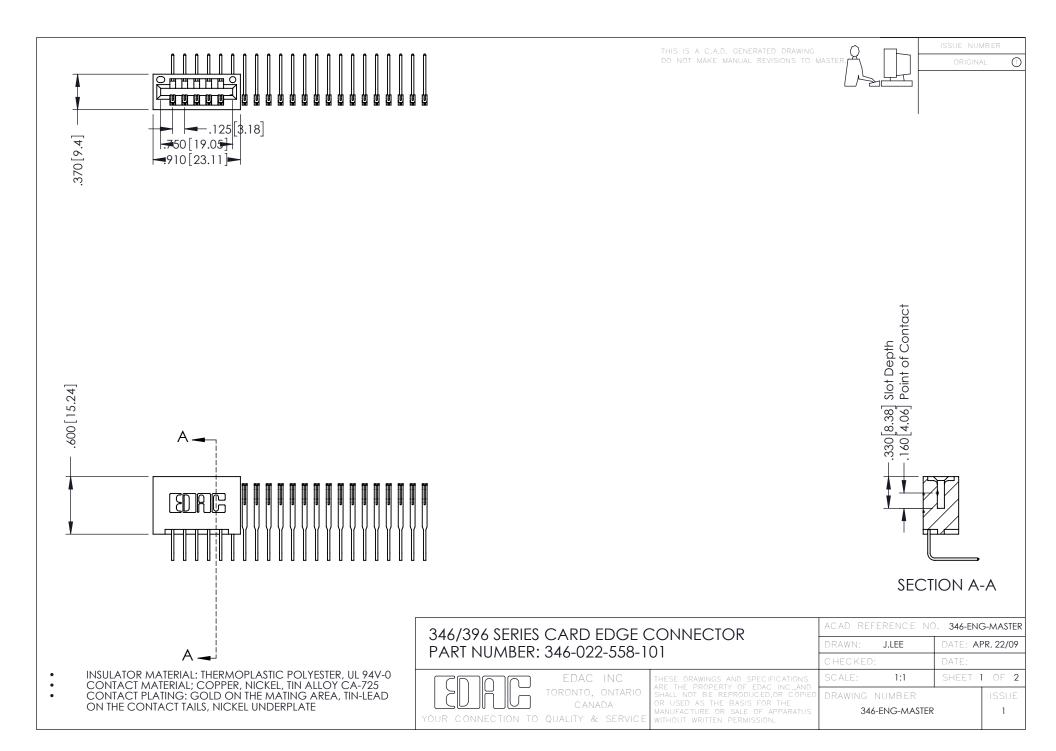

**Contact Code 555** 

**Contact Code 556** 

INSULATOR MATERIAL: THERMOPLASTIC POLYESTER, UL 94V-0 CONTACT MATERIAL; COPPER, NICKEL, TIN ALLOY CA-725

CONTACT PLATING: GOLD ON THE MATING AREA, TIN-LEAD ON THE CONTACT TAILS, NICKEL UNDERPLATE