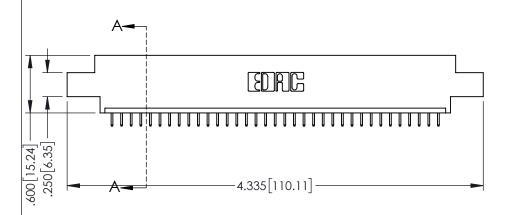

<u>Contact Dimensions:</u>
525-P.C. Tail .018 Sq.(0.46 Sq.) - Tail LG=.150(3.81)
.100 (2.54) Contact Spacing x .200 (5.08) Row Spacing

1

- INSULATOR MATERIAL: THERMOPLASTIC PBT BLACK, UL 94V-0
- CONTACT MATERIAL; COPPER TIN ALLOY CONTACT PLATING: GOLD ON THE MATING AREA, TIN PLATING ON THE CONTACT TAILS, NICKEL UNDERPLATE

| 345/395 SERIES CARD EDGE CONNECTOR |
|------------------------------------|
| PART NUMBER: 345-035-525-607       |

| ACAD REFERENCE NO. 345-ENG-MASTER |                           |   |  |
|-----------------------------------|---------------------------|---|--|
| DRAWN: R.STA.MONICA               | A.MONICA DATE:MAY.16/2017 |   |  |
| CHECKED:                          | DATE:                     |   |  |
| SCALE: 1:1                        | SHEET 1 OF                | 2 |  |
| DRAWING NUMBER                    | ISSU                      | Ε |  |
| 345-ENG-MASTER                    | 1                         |   |  |