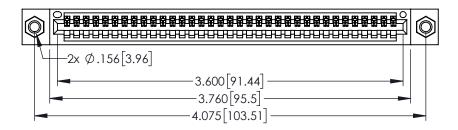

<u>Contact Dimensions:</u>
525-P.C. Tail .018 Sq.(0.46 Sq.) - Tail LG=.150(3.81)
.100 (2.54) Contact Spacing x .200 (5.08) Row Spacing

1

- INSULATOR MATERIAL: THERMOPLASTIC PBT BLACK, UL 94V-0
- CONTACT MATERIAL; COPPER TIN ALLOY CONTACT PLATING: GOLD ON THE MATING AREA, TIN PLATING ON THE CONTACT TAILS, NICKEL UNDERPLATE

| 345/395 SERIES CARD EDGE CONNECTOR |
|------------------------------------|
| PART NUMBER: 345-035-525-607       |

| ACAD REFERENCE NO. 345-ENG-MASTER |                           |   |  |
|-----------------------------------|---------------------------|---|--|
| DRAWN: R.STA.MONICA               | A.MONICA DATE:MAY.16/2017 |   |  |
| CHECKED:                          | DATE:                     |   |  |
| SCALE: 1:1                        | SHEET 1 OF                | 2 |  |
| DRAWING NUMBER                    | ISSU                      | Ε |  |
| 345-ENG-MASTER                    | 1                         |   |  |