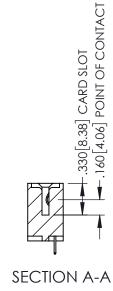

<u>Contact Dimensions:</u>
525-P.C. Tail .018 Sq.(0.46 Sq.) - Tail LG=.150(3.81)
.100 (2.54) Contact Spacing x .200 (5.08) Row Spacing

1

- INSULATOR MATERIAL: THERMOPLASTIC PBT BLACK, UL 94V-0
- CONTACT MATERIAL; COPPER TIN ALLOY CONTACT PLATING: GOLD ON THE MATING AREA, TIN PLATING ON THE CONTACT TAILS, NICKEL UNDERPLATE

| 345/395 SERIES CARD EDGE CONNECTOR |
|------------------------------------|
| PART NUMBER: 345-035-525-607       |

| ACAD REFERENCE NO. 345-ENG-MASTER |                           |   |  |
|-----------------------------------|---------------------------|---|--|
| DRAWN: R.STA.MONICA               | A.MONICA DATE:MAY.16/2017 |   |  |
| CHECKED:                          | DATE:                     |   |  |
| SCALE: 1:1                        | SHEET 1 OF                | 2 |  |
| DRAWING NUMBER                    | ISSU                      | Ε |  |
| 345-ENG-MASTER                    | 1                         |   |  |