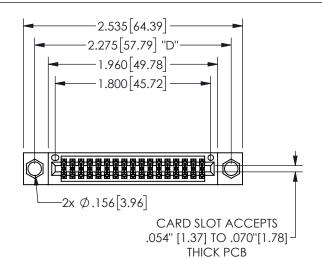

THIS IS A C.A.D. GENERATED DRAWING DO NOT MAKE MANUAL REVISIONS TO MASTER.

ISSUE NUMBER

ORIGINAL

-.350[8.89] .600[15.24] .100[2.54]

<u>Contact Dimensions:</u>
521-P.C. Tail .025 Sq.(0.64 Sq.) - Tail LG=.150(3.81)
.100 (2.54) Contact Spacing x .200 (5.08) Row Spacing

.160 4.06 .330[8.38] POINT OF CARD SLOT CONTACT .370 9.4

SECTION A-A

## 345/395 SERIES CARD EDGE CONNECTOR PART NUMBER: 345-034-521-204

**EDAC INC** TORONTO, ONTARIO CANADA

THESE DRAWINGS AND SPECIFICATIONS ARE THE PROPERTY OF EDAC INC.,AND SHALL NOT BE REPRODUCED, OR COPIED OR USED AS THE BASIS FOR THE MANUFACTURE OR SALE OF APPARATUS WITHOUT WRITTEN PERMISSION.