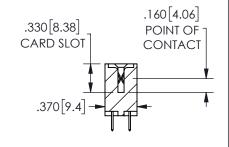

SECTION A\_A

ORIGINAL 1

ISSUE NUMBER

**Contact Code 558** 

Contact Code 559

**Contact Code 560** 

- INSULATOR MATERIAL: THERMOPLASTIC POLYESTER, UL 94V-0 DAP MATERIAL AVAILABLE UPON REQUEST
- CONTACT MATERIAL; COPPER ALLOY

CONTACT PLATING: GOLD ON THE MATING AREA, TIN PLATING ON THE CONTACT TAILS, NICKEL UNDERPLATE

345/395 SERIES CARD EDGE CONNECTOR CONTACT CODE 555,556,558,559,560 DIMENSIONS

YOUR CONNECTION TO QUALITY & SERVICE