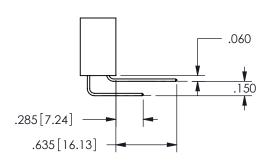

## -.180[4.57] .600[15.24] .250[6.35] .100[2.54]

<u>Contact Dimensions:</u>
520-P.C. Tail .030x.018(0.76x0.46) - Tail LG=.175(4.45)
.100 (2.54) Contact Spacing x .200 (5.08) Row Spacing

345/395 SERIES CARD EDGE CONNECTOR PART NUMBER: 345-032-520-812