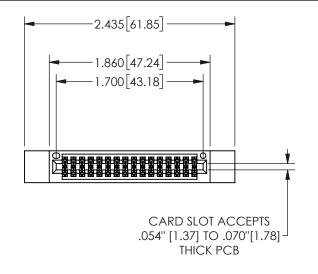

## -.180[4.57] .600[15.24] .250[6.35] .100[2.54]

<u>Contact Dimensions:</u>
520-P.C. Tail .030x.018(0.76x0.46) - Tail LG=.175(4.45)
.100 (2.54) Contact Spacing x .200 (5.08) Row Spacing

345/395 SERIES CARD EDGE CONNECTOR PART NUMBER: 345-032-520-812